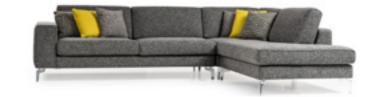

### Craft

The Craft corner set, which creates a very elegant, beautiful and modest yet warm and friendly living room. Combination of naturalness with elegance.

### Craft

sofa set

It is a design that has a very functional and functional structure in terms of usage area, does not move away from naturalness, and will adapt to your home thanks to its comfortable seating.

### Craft sofa set

Craft sofa set, which is the number one choice of those who do not want to give up modern models, has aesthetic and modern lines.