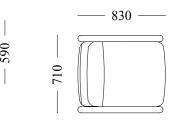

ynthesis in your room with your old books that you read on the top of the shelf. We recommend that you try the tones of the blue blaze on your walls.



### Armchairs

### Arte

bergere





#### TECHNICHAL DRAWINGS



bergere

Nuez

260



bergere













#### TECHNICHAL DRAWINGS



#### TECHNICHAL DRAWINGS



### Armchairs

### <u>Opus</u>

bergere









#### TECHNICHAL DRAWINGS

TECHNICHAL DRAWINGS











261



#### TECHNICHAL DRAWINGS



Ruby

bergere





### Armchairs

## Craft



#### TECHNICHAL DRAWINGS



### *Soprano* bergere







<u>263</u>

## Silver

bergere

262







TECHNICHAL DRAWINGS



## Diamond





#### TECHNICHAL DRAWINGS

TECHNICHAL DRAWINGS



#### TECHNICHAL DRAWINGS Giovanni



bergere







#### **Piedra** bergere



#### TECHNICHAL DRAWINGS





### Armchairs

#### TECHNICHAL DRAWINGS

bergere









### Vanni

bergere

264





TECHNICHAL DRAWINGS

#### Panama bergere





## Pouf







#### TECHNICHAL DRAWINGS



















#### TECHNICHAL DRAWINGS





## Pouf

#### TECHNICHAL DRAWINGS









## Dali

266





60x60 PUF

45x45 PUF







### <u>Piedra</u>



#### TECHNICHAL DRAWINGS

## Coffee Tables





TECHNICHAL DRAWINGS





side table









#### TECHNICHAL DRAWINGS

<u> 103-Gb</u> coffee table













coffee table











### Coffee Tables

### 201-Y coffee table



268

#### TECHNICHAL DRAWINGS

403-Gb

coffee table





















## Coffee Tables





coffee table





























#### TECHNICHAL DRAWINGS























corner

#### TECHNICHAL DRAWINGS

















##