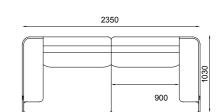

GS

## Coffee Tables





TECHNICHAL DRAWINGS





side table









#### TECHNICHAL DRAWINGS

<u> 103-Gb</u> coffee table













coffee table











### Coffee Tables

### 201-Y coffee table



268

#### TECHNICHAL DRAWINGS

403-Gb

coffee table





















## Coffee Tables





coffee table





























#### TECHNICHAL DRAWINGS























corner

#### TECHNICHAL DRAWINGS

















## P<u>iedr</u>a

corner

## P<u>iedr</u>a

corner

#### TECHNICHAL DRAWINGS



#### TECHNICHAL DRAWINGS



<u>278</u>











3 seater

2 seater

Armchair

Pouff

#### TECHNICHAL DRAWINGS







## <u>Arte</u>

corner









#### TECHNICHAL DRAWINGS



280









## <u>Opus</u>







4 seater

3 seater

Armchair



Pouf

#### TECHNICHAL DRAWINGS

























4 seater







Armchair

Pouff

#### TECHNICHAL DRAWINGS





















Wall Unit

TECHNICHAL DRAWINGS

<u>Mozart</u>

dining room

Console

Chair





sofa set





3 seater



Armchair







4 seater





3 seater

4 seater





3 seater



4 seater

3 seater

#### TECHNICHAL DRAWINGS















## <u>Mozart</u>

corner







#### TECHNICHAL DRAWINGS









3 seater

3 seater





3 seater

Armchair

#### TECHNICHAL DRAWINGS











288



## One corner









293

TECHNICHAL DRAWINGS





corner









#### TECHNICHAL DRAWINGS

294 M65.12 L/R























\_770\_\_\_





\_\_990\_\_\_



M75.24







corner

#### TECHNICHAL DRAWINGS

































#### TECHNICHAL DRAWINGS



\_\_\_1130\_\_\_\_\_

\_\_890\_\_\_