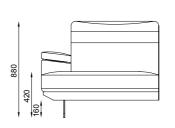

## Armchairs

//

Creativity is not just about creating something. It also means to look at from another angle. You can create a great synthesis in your room with your old books that you read on the top of the shelf. We recommend that you try the tones of the blue blaze on your walls.

### Armchairs