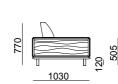

## One corner

293

TECHNICHAL DRAWINGS

corner

#### TECHNICHAL DRAWINGS

294 M65.12 L/R

\_770\_\_\_

\_\_990\_\_\_

M75.24

corner