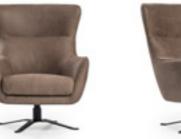

## Armchairs

//

Creativity is not just about creating something. It also means to look at from another angle. You can create a great synthesis in your room with your old books that you read on the top of the shelf. We recommend that you try the tones of the blue blaze on your walls.

### Armchairs