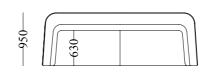

#### TECHNICHAL DRAWINGS

<u>278</u>

3 seater

2 seater

Armchair

Pouff

#### TECHNICHAL DRAWINGS