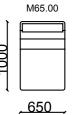

## Piedra dining room

274

Chair

Wall Unit

**Coffee Table** 

#### TECHNICHAL DRAWINGS