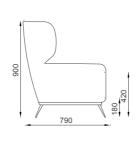

the top of the shelf. We recommend that you try the tones of the blue blaze on your walls.



### Armchairs

### Arte

bergere





#### TECHNICHAL DRAWINGS



bergere

Nuez

260



bergere













#### TECHNICHAL DRAWINGS



#### TECHNICHAL DRAWINGS



### Armchairs

### <u>Opus</u>

bergere









#### TECHNICHAL DRAWINGS

TECHNICHAL DRAWINGS











261



#### TECHNICHAL DRAWINGS



Ruby

bergere





### Armchairs

## Craft



#### TECHNICHAL DRAWINGS



### *Soprano* bergere







<u>263</u>

## Silver

bergere

262







TECHNICHAL DRAWINGS



## Diamond





#### TECHNICHAL DRAWINGS

TECHNICHAL DRAWINGS



#### TECHNICHAL DRAWINGS Giovanni



bergere







#### **Piedra** bergere



#### TECHNICHAL DRAWINGS





### Armchairs

#### TECHNICHAL DRAWINGS

bergere









### Vanni

bergere

264





TECHNICHAL DRAWINGS

#### Panama bergere





## Pouf







#### TECHNICHAL DRAWINGS



















#### TECHNICHAL DRAWINGS





## Pouf

#### TECHNICHAL DRAWINGS









## Dali

266





60x60 PUF

45x45 PUF







### <u>Piedra</u>



#### TECHNICHAL DRAWINGS

## Coffee Tables





TECHNICHAL DRAWINGS





side table









#### TECHNICHAL DRAWINGS

<u> 103-Gb</u> coffee table













coffee table











### Coffee Tables

### 201-Y coffee table



268

#### TECHNICHAL DRAWINGS

403-Gb

coffee table





















## Coffee Tables





coffee table





























#### TECHNICHAL DRAWINGS























corner

#### TECHNICHAL DRAWINGS

















## P<u>iedr</u>a

corner

## P<u>iedr</u>a

corner

#### TEC