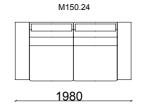

#### TECHNICHAL DRAWINGS

Wall Unit

TECHNICHAL DRAWINGS

<u>Mozart</u>

dining room

Console

Chair

sofa set