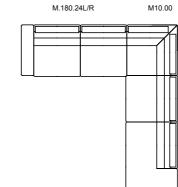

## One corner

293

TECHNICHAL DRAWINGS

corner

#### TECHNICHAL DRAWINGS

294 M65.12 L/R

\_770\_\_\_

\_\_990\_\_\_

M75.24

corner