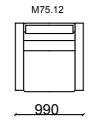

#### TECHNICHAL DRAWINGS

294 M65.12 L/R

\_770\_\_\_

\_\_990\_\_\_

M75.24

corner