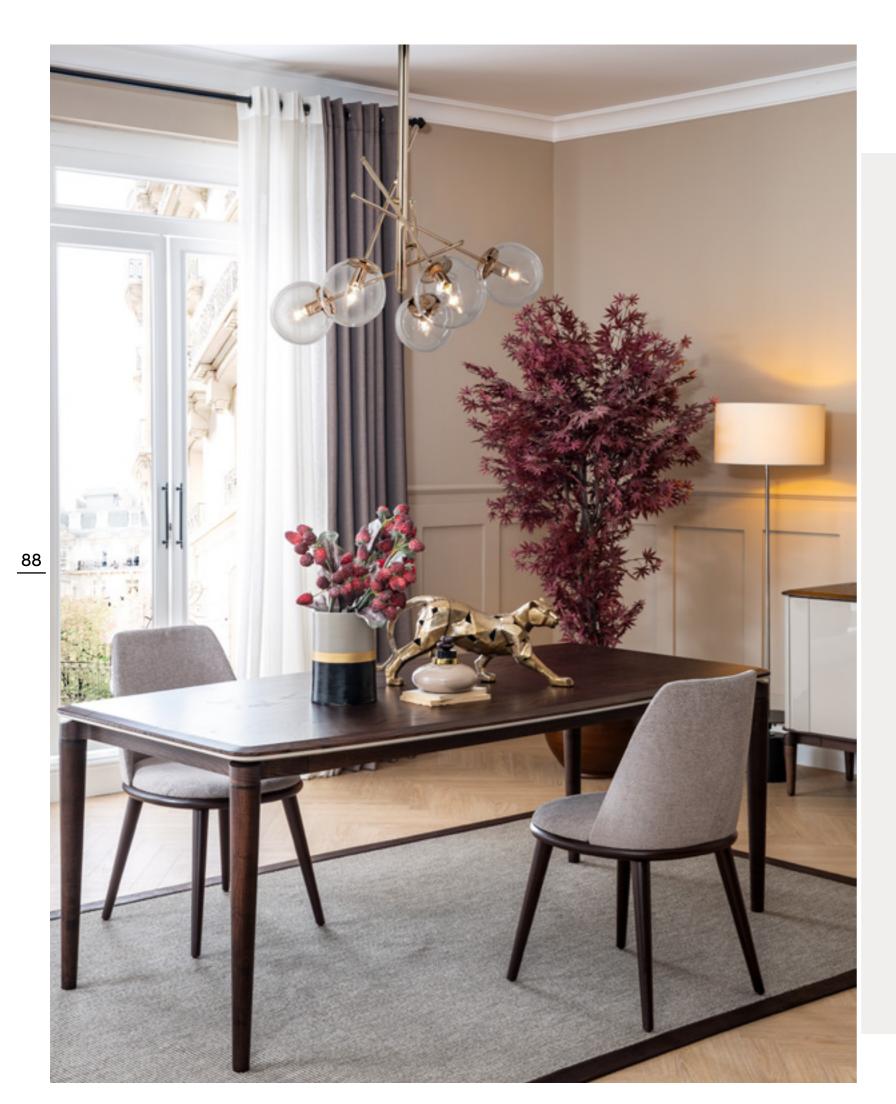

#### Piedra

Piedra dining room adds a different perspective to luxury furniture design with its modern lines and avant-garde touches. Gold-plated metal decors and shiny surfaces add cleanliness to the collection. The eye-catching table with sharp lines consists of coated mdf surfaces.

dining room

Piedra dining room adds a different perspective to luxury furniture design with its modern lines and avant-garde touches.

tv unit

Nowadays is simplicity, plain and minimal multi-functional designs in favor...