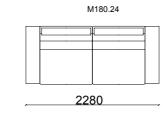

#### TECHNICHAL DRAWINGS

294 M65.12 L/R

\_770\_\_\_

\_\_990\_\_\_

M75.24

corner