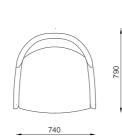

on the top of the shelf. We recommend that you try the tones of the blue blaze on your walls.



### Armchairs

### Arte

bergere





#### TECHNICHAL DRAWINGS



bergere

Nuez

260



bergere













#### TECHNICHAL DRAWINGS



#### TECHNICHAL DRAWINGS



### Armchairs

### <u>Opus</u>

bergere









#### TECHNICHAL DRAWINGS

TECHNICHAL DRAWINGS











261



#### TECHNICHAL DRAWINGS



Ruby

bergere





### Armchairs

## Craft



#### TECHNICHAL DRAWINGS



### *Soprano* bergere







<u>263</u>

## Silver

bergere

262







TECHNICHAL DRAWINGS



## Diamond





#### TECHNICHAL DRAWINGS

TECHNICHAL DRAWINGS



#### TECHNICHAL DRAWINGS Giovanni



bergere







#### **Piedra** bergere



#### TECHNICHAL DRAWINGS





### Armchairs

#### TECHNICHAL DRAWINGS

bergere









### Vanni

bergere

264





TECHNICHAL DRAWINGS

#### Panama bergere





## Pouf







#### TECHNICHAL DRAWINGS



















#### TECHNICHAL DRAWINGS





## Pouf

#### TECHNICHAL DRAWINGS









## Dali

266





60x60 PUF

45x45 PUF







### <u>Piedra</u>



#### TECHNICHAL DRAWINGS

## Coffee Tables





TECHNICHAL DRAWINGS





side table









#### TECHNICHAL DRAWINGS

<u> 103-Gb</u> coffee table













coffee table











### Coffee Tables

### 201-Y coffee table



268

#### TECHNICHAL DRAWINGS

403-Gb

coffee table





















## Coffee Tables





coffee table





























#### TECHNICHAL DRAWINGS























corner

#### TECHNICHAL DRAWINGS

















## P<u>iedr</u>a

corner

## P<u>iedr</u>a

corner

#### T