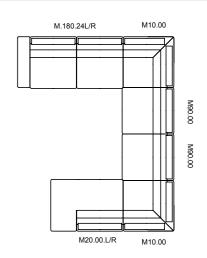

## One corner

293

TECHNICHAL DRAWINGS

corner

#### TECHNICHAL DRAWINGS

294 M65.12 L/R

\_770\_\_\_

\_\_990\_\_\_

M75.24

corner