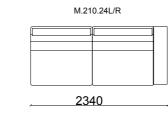

4 seater

3 seater

Armchair



Pouf

#### TECHNICHAL DRAWINGS

























4 seater







Armchair

Pouff

#### TECHNICHAL DRAWINGS





















Wall Unit

TECHNICHAL DRAWINGS

<u>Mozart</u>

dining room

Console

Chair





sofa set





3 seater



Armchair







4 seater





3 seater

4 seater





3 seater



4 seater

3 seater

#### TECHNICHAL DRAWINGS















## <u>Mozart</u>

corner







#### TECHNICHAL DRAWINGS









3 seater

3 seater





3 seater

Armchair

#### TECHNICHAL DRAWINGS











288



## One corner









293

TECHNICHAL DRAWINGS





corner









#### TECHNICHAL DRAWINGS

294 M65.12 L/R























\_770\_\_\_





\_\_990\_\_\_



M75.24







corner

#### TECHNICHAL DRAWINGS

































#### TECHNICHAL DRAWINGS



\_\_\_1130\_\_\_\_\_

\_\_890\_\_\_



#### TECHNICHAL DRAWINGS



## <u>Soprano</u>









3 seater

Armchair







4 seater

3 seater

Armchair

#### 300

#### TECHNICHAL DRAWINGS

































3 seater

2 seater

Armchair

#### TECHNICHAL DRAWINGS



























## Piedra dining room





274





Chair

Wall Unit

**Coffee Table** 

#### TECHNICHAL DRAWINGS





#### **Pano Unit**











#### TECHNICHAL DRAWINGS











#### TECHNICHAL DRAWINGS







<u>291</u>