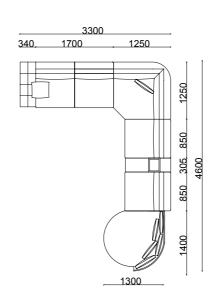

## One corner

293

TECHNICHAL DRAWINGS

corner

#### TECHNICHAL DRAWINGS

294 M65.12 L/R

\_770\_\_\_

\_\_990\_\_\_

M75.24

corner