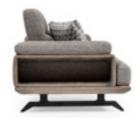

### Opus

The texture and color tone of the wood can add peace to your home... This choice makes the space appear wider and at the same time helps to create a spacious image.

### Opus sofa set

It is a design that has a very functional and functional structure in terms of usage area, does not move away from naturalness, and will adapt to your home thanks to its comfortable seating.

It is designed in order to offer you, a breathtaking and refreshing living area with integrity consisting of peaceful, streamlined touches as well as the simplicity...