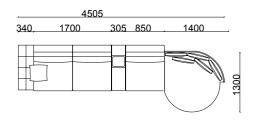

GS









## Dali

266





60x60 PUF

45x45 PUF







### <u>Piedra</u>



#### TECHNICHAL DRAWINGS

## Coffee Tables





TECHNICHAL DRAWINGS





side table









#### TECHNICHAL DRAWINGS

<u> 103-Gb</u> coffee table













coffee table











### Coffee Tables

### 201-Y coffee table



268

#### TECHNICHAL DRAWINGS

403-Gb

coffee table





















## Coffee Tables





coffee table





























#### TECHNICHAL DRAWINGS























corner

#### TECHNICHAL DRAWINGS

















## P<u>iedr</u>a

corner

## P<u>iedr</u>a

corner

#### TECHNICHAL DRAWINGS



#### TECHNICHAL DRAWINGS



<u>278</u>











3 seater

2 seater

Armchair

Pouff

#### TECHNICHAL DRAWINGS







## <u>Arte</u>

corner









#### TECHNICHAL DRAWINGS



280









## <u>Opus</u>







4 seater

3 seater

Armchair



Pouf

#### TECHNICHAL DRAWINGS

























4 seater







Armchair

Pouff

#### TECHNICHAL DRAWINGS





















Wall Unit

TECHNICHAL DRAWINGS

<u>Mozart</u>

dining room

Console

Chair





sofa set





3 seater



Armchair







4 seater





3 seater

4 seater





3 seater



4 seater

3 seater

#### TECHNICHAL DRAWINGS















## <u>Mozart</u>

corner







#### TECHNICHAL DRAWINGS









3 seater

3 seater





3 seater

Armchair

#### TECHNICHAL DRAWINGS











288



## One corner









293

TECHNICHAL DRAWINGS





corner









#### TECHNICHAL DRAWINGS

294 M65.12 L/R























\_770\_\_\_





\_\_990\_\_\_



M75.24







corner

#### TECHNICHAL DRAWIN