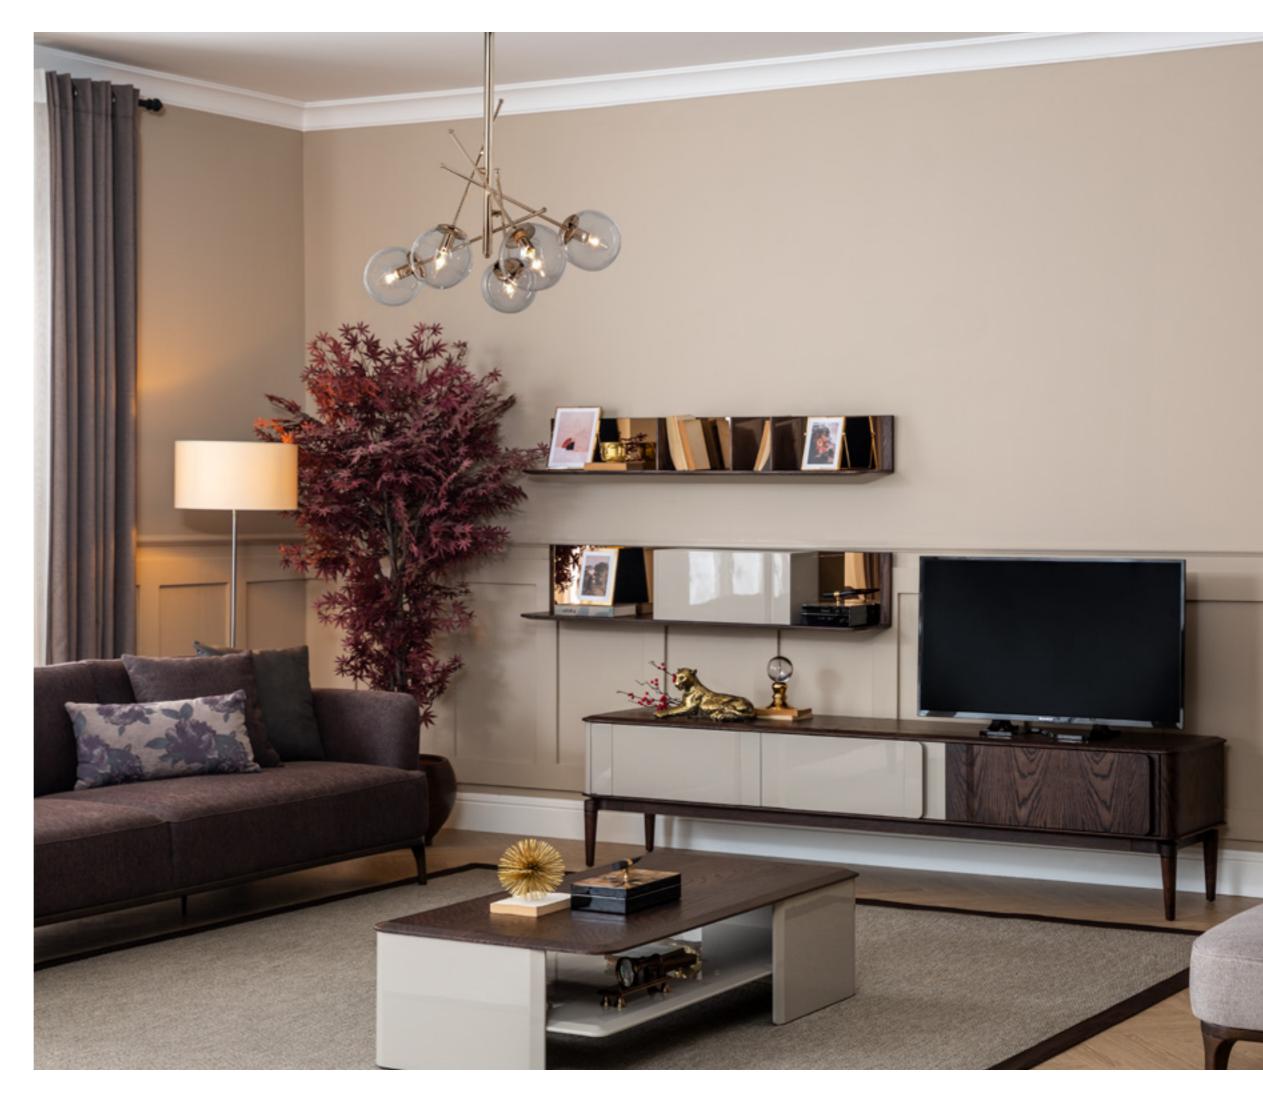

#### Piedra

Piedra dining room adds a different perspective to luxury furniture design with its modern lines and avant-garde touches. Gold-plated metal decors and shiny surfaces add cleanliness to the collection. The eye-catching table with sharp lines consists of coated mdf surfaces.

dining room

Piedra dining room adds a different perspective to luxury furniture design with its modern lines and avant-garde touches.

tv unit

Nowadays is simplicity, plain and minimal multi-functional designs in favor...

Being relaxing, facilitating and balancing rather than crowded, confused and tiring expectation ranks are at first for people's living spaces as well as their relationships with each other.

tv uni

Nowadays is simplicity, plain and minimal multi-functional designs in favor...

Being relaxing, facilitating and balancing rather than crowded, confused and tiring expectation ranks are at first for people's living spaces as well as their relationships with each other.