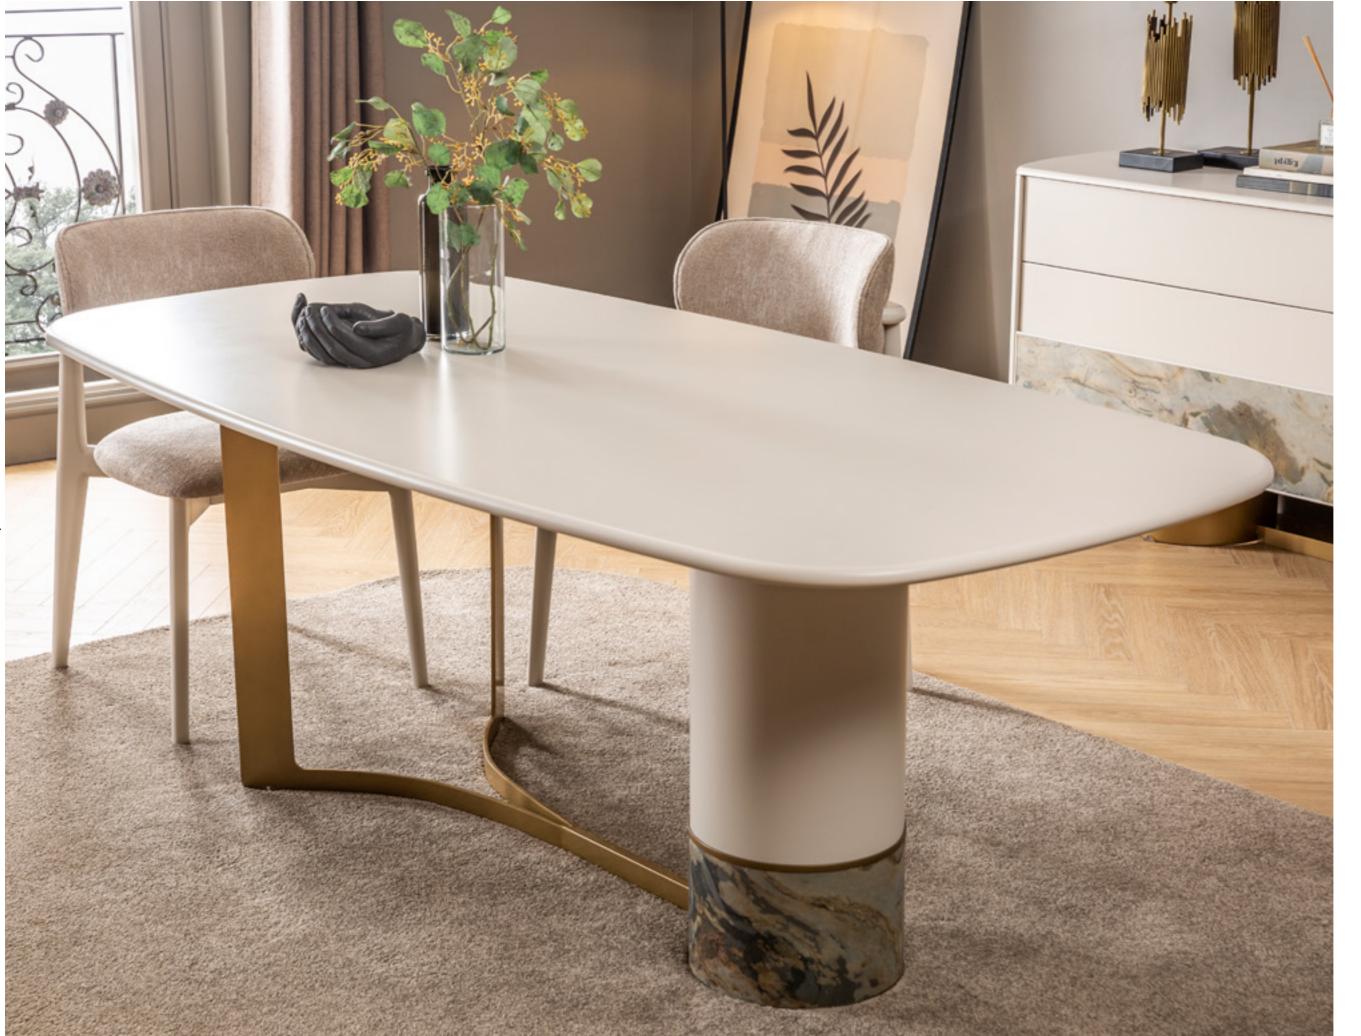

#### Piedra

Piedra dining room adds a different perspective to luxury furniture design with its modern lines and avant-garde touches. Gold-plated metal decors and shiny surfaces add cleanliness to the collection. The eye-catching table with sharp lines consists of coated mdf surfaces.

dining room

Piedra dining room adds a different perspective to luxury furniture design with its modern lines and avant-garde touches.

tv unit

Nowadays is simplicity, plain and minimal multi-functional designs in favor...