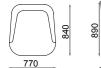

## One corner

293

TECHNICHAL DRAWINGS

corner

#### TECHNICHAL DRAWINGS

294 M65.12 L/R

\_770\_\_\_

\_\_990\_\_\_

M75.24

corner