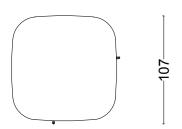

## Coffee Tables

TECHNICHAL DRAWINGS

side table

#### TECHNICHAL DRAWINGS

<u> 103-Gb</u> coffee table

coffee table