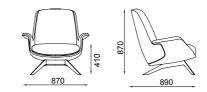

## Armchairs

//

Creativity is not just about creating something. It also means to look at from another angle. You can create a great synthesis in your room with your old books that you read on the top of the shelf. We recommend that you try the tones of the blue blaze on your walls.

### Armchairs