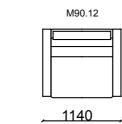

#### TECHNICHAL DRAWINGS







## <u>Arte</u>

corner









#### TECHNICHAL DRAWINGS



280









## <u>Opus</u>







4 seater

3 seater

Armchair



Pouf

#### TECHNICHAL DRAWINGS

























4 seater







Armchair

Pouff

#### TECHNICHAL DRAWINGS





















Wall Unit

TECHNICHAL DRAWINGS

<u>Mozart</u>

dining room

Console

Chair





sofa set





3 seater



Armchair







4 seater





3 seater

4 seater





3 seater



4 seater

3 seater

#### TECHNICHAL DRAWINGS















## <u>Mozart</u>

corner







#### TECHNICHAL DRAWINGS









3 seater

3 seater





3 seater

Armchair

#### TECHNICHAL DRAWINGS











288



## One corner









293

TECHNICHAL DRAWINGS





corner









#### TECHNICHAL DRAWINGS

294 M65.12 L/R























\_770\_\_\_





\_\_990\_\_\_



M75.24







corner

#### TECHNICHAL DRAWINGS

































#### TECHNICHAL DRAWINGS



\_\_\_1130\_\_\_\_\_

\_\_890\_\_\_



#### TECHNICHAL DRAWINGS



## <u>Soprano</u>









3 seater

Armchair







4 seater

3 seater

Armchair

#### 300

#### TECHNICHAL DRAWINGS

































3 seater

2 seater

Armchair

#### TECHNICHAL DRAWINGS



























## Piedra dining room





274





Chair

Wall Unit

**Coffee Table** 

#### TECHNICHAL DRAWINGS





#### **Pano Unit**











#### TECHNICHAL DRAWINGS











#### TECHNICHAL DRAWINGS







<u>291</u>