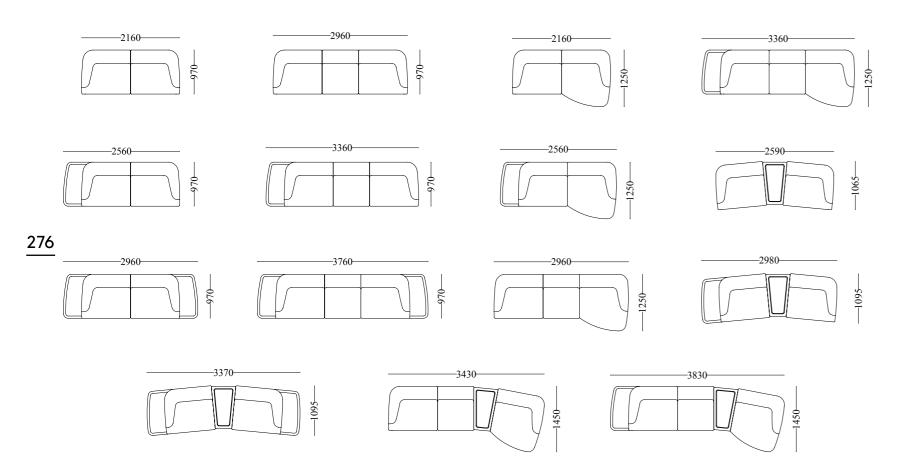

re

264





TECHNICHAL DRAWINGS

#### Panama bergere





## Pouf







#### TECHNICHAL DRAWINGS



















#### TECHNICHAL DRAWINGS





## Pouf

#### TECHNICHAL DRAWINGS









## Dali

266





60x60 PUF

45x45 PUF







### <u>Piedra</u>



#### TECHNICHAL DRAWINGS

## Coffee Tables





TECHNICHAL DRAWINGS





side table









#### TECHNICHAL DRAWINGS

<u> 103-Gb</u> coffee table













coffee table











### Coffee Tables

### 201-Y coffee table



268

#### TECHNICHAL DRAWINGS

403-Gb

coffee table





















## Coffee Tables





coffee table





























#### TECHNICHAL DRAWINGS























corner

#### TECHNICHAL DRAWINGS

















## P<u>iedr</u>a

corner

## P<u>iedr</u>a

corner

#### TECHNICHAL DRAWINGS



#### TECHNICHAL DRAWINGS



<u>278</u>











3 seater

2 seater

Armchair

Pouff

#### TECHNICHAL DRAWINGS







## <u>Arte</u>

corner









#### TECHNICHAL DRAWINGS



280









## <u>Opus</u>







4 seater

3 seater

Armchair



Pouf

#### TECHNICHAL DRAWINGS

























4 seater







Armchair

Pouff

#### TECHNICHAL DRAWINGS





















Wall Unit

TECHNICHAL DRAWINGS

<u>Mozart</u>

dining room

Console

Chair





sofa set





3 seater



Armchair







4 seater





3 seater

4 seater





3 seater



4 seater

3 seater

#### TECHNICHAL DRAWINGS















## <u>Mozart</u>

corner







#### TECHNICHAL DRAWINGS









3 seater

3 seater





3 seater

Armchair

#### TECHNICHAL DRAWINGS











288



## One corner









293

TECH