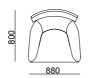

#### TECHNICHAL DRAWINGS























corner

#### TECHNICHAL DRAWINGS

















## P<u>iedr</u>a

corner

## P<u>iedr</u>a

corner

#### TECHNICHAL DRAWINGS



#### TECHNICHAL DRAWINGS



<u>278</u>











3 seater

2 seater

Armchair

Pouff

#### TECHNICHAL DRAWINGS







## <u>Arte</u>

corner









#### TECHNICHAL DRAWINGS



280









## <u>Opus</u>







4 seater

3 seater

Armchair



Pouf

#### TECHNICHAL DRAWINGS

























4 seater







Armchair

Pouff

#### TECHNICHAL DRAWINGS





















Wall Unit

TECHNICHAL DRAWINGS

<u>Mozart</u>

dining room

Console

Chair





sofa set





3 seater



Armchair







4 seater





3 seater

4 seater





3 seater



4 seater

3 seater

#### TECHNICHAL DRAWINGS















## <u>Mozart</u>

corner







#### TECHNICHAL DRAWINGS









3 seater

3 seater





3 seater

Armchair

#### TECHNICHAL DRAWINGS











288



## One corner









293

TECHNICHAL DRAWINGS





corner









#### TECHNICHAL DRAWINGS

294 M65.12 L/R























\_770\_\_\_





\_\_990\_\_\_



M75.24







corner

#### TECHNICHAL DRAWINGS

































#### TECHNICHAL DRAWINGS



\_\_\_1130\_\_\_\_\_

\_\_890\_\_\_



#### TECHNICHAL DRAWINGS



## <u>Soprano</u>









3 seater

Armchair







4 seater

3 seater

Armchair

#### 300

#### TECHNICHAL DRAWINGS

































3 seater

2 seater

Armchair

#### TECHNICHAL DRAWINGS



























## Piedra dining room





274





Chair

Wall Unit

**Coffee Table**