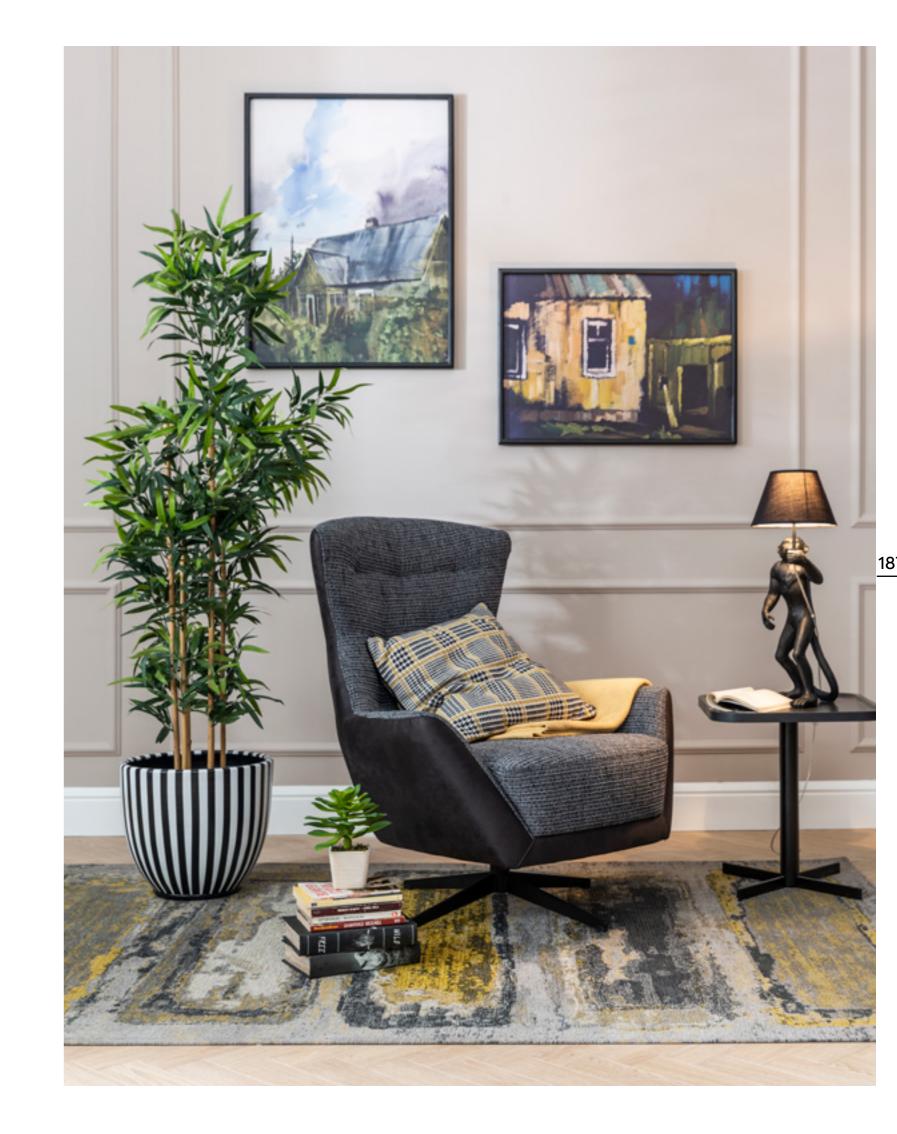

## Armchairs

//

Creativity is not just about creating something. It also means to look at from another angle. You can create a great synthesis in your room with your old books that you read on the top of the shelf. We recommend that you try the tones of the blue blaze on your walls.

### Armchairs