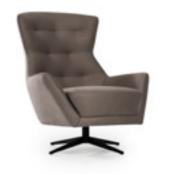

## Armchairs

//

Creativity is not just about creating something. It also means to look at from another angle. You can create a great synthesis in your room with your old books that you read on the top of the shelf. We recommend that you try the tones of the blue blaze on your walls.

### Armchairs

### Arte

bergere