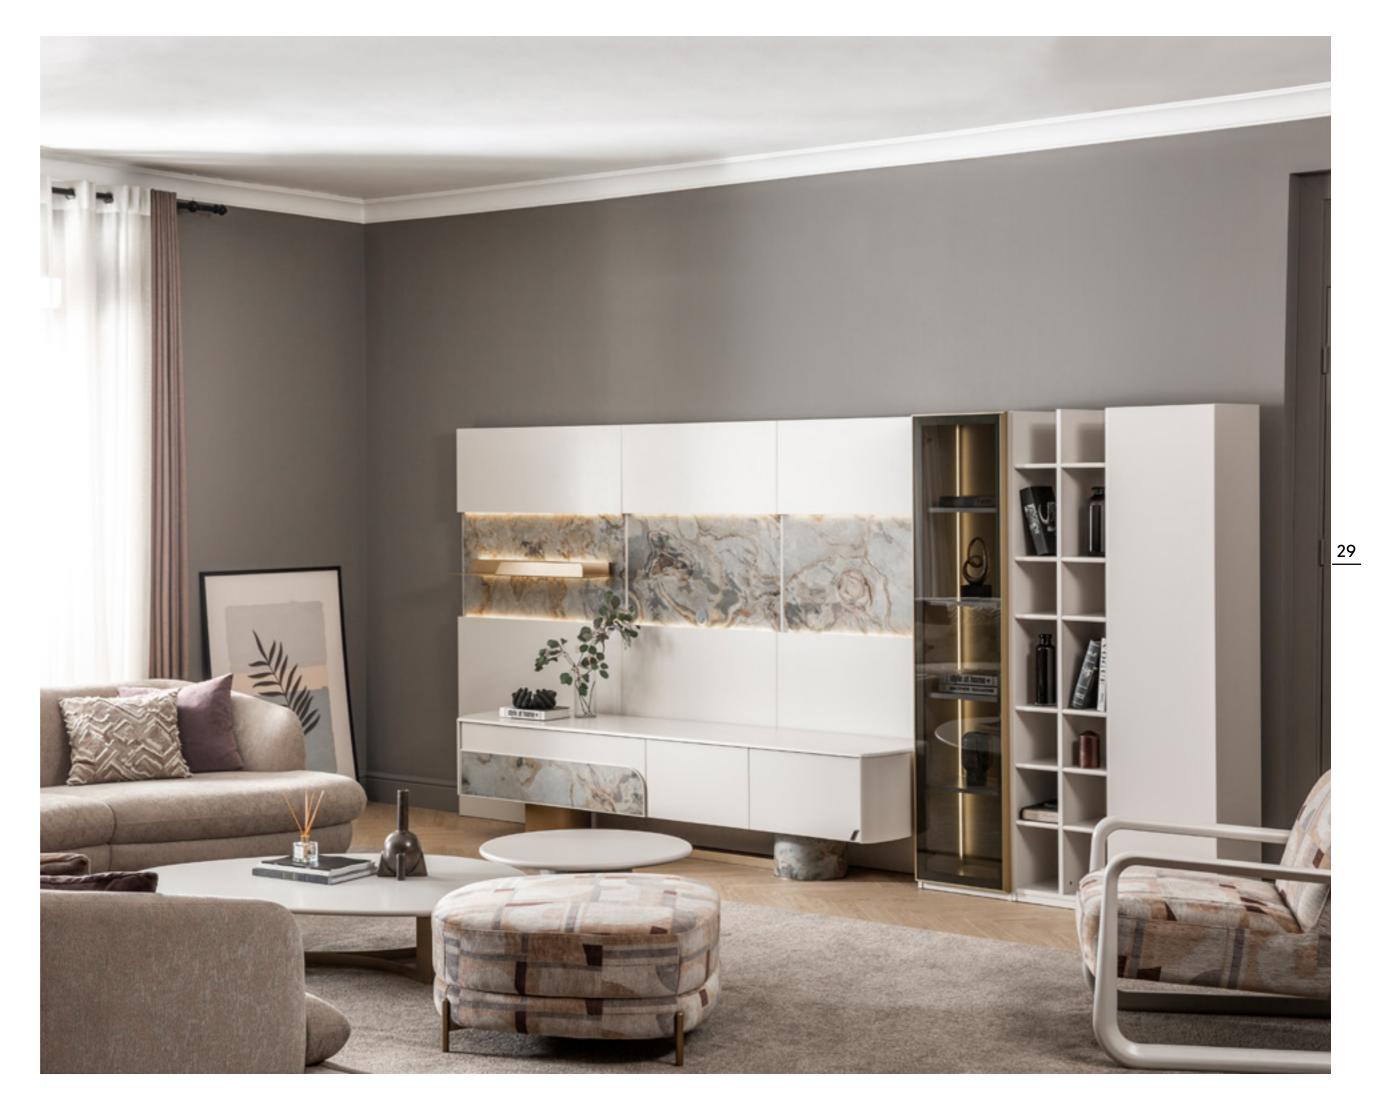

## Unusual and elegance — lines

Classic style is reinterpreted with a modernist perspective and innovative technologies.

In these spaces, where an eye-catching style is built, traces of the past and an elegant and timeless design language are life on tile surfaces.

corner

Straight lines, plain forms and understated colors... White and light tones of wood in the collection, which attract attention with its relaxing effect, create a common point in living rooms.