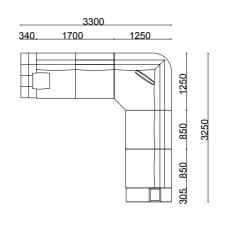

## One corner

293

TECHNICHAL DRAWINGS

corner

#### TECHNICHAL DRAWINGS

294 M65.12 L/R

\_770\_\_\_

\_\_990\_\_\_

M75.24

corner