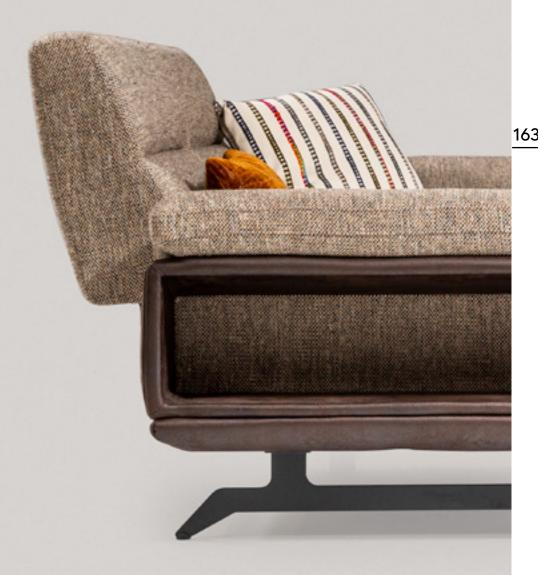

Piedra

### Piedra

corne

Well with the original forms. Serenity with your loved ones you will spend full time the most original environments...

The most original environments where you will spend full time of wellnes with the original forms and serenity with your loved ones...

corner

The Arte corner set, which creates a very elegant, beautiful and modest yet warm and friendly living room. Combination of naturalness with elegance.

corner

Some designs,no matter how long you use them,somehow have the ability to always shine and fight against time.

sofa set

Instead of placing your home in certain patterns, crown it with free and comfortable seating groups. "Arte", where comfort is at the forefront, will be the best selection.

sofa set

Off course its a great thing to
wake up to a new day every morning.
Undoubtly the comfort is enjoyed in a peaceful
and dynamic environment.