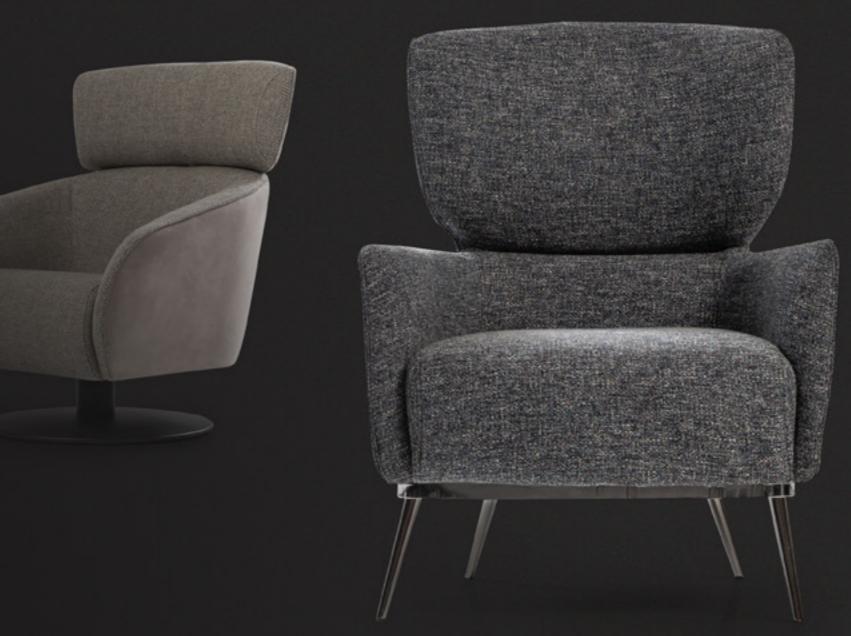

## Armchairs

//

Creativity is not just about creating something. It also means to look at from another angle. You can create a great synthesis in your room with your old books that you read on the top of the shelf. We recommend that you try the tones of the blue blaze on your walls.

### Armchairs