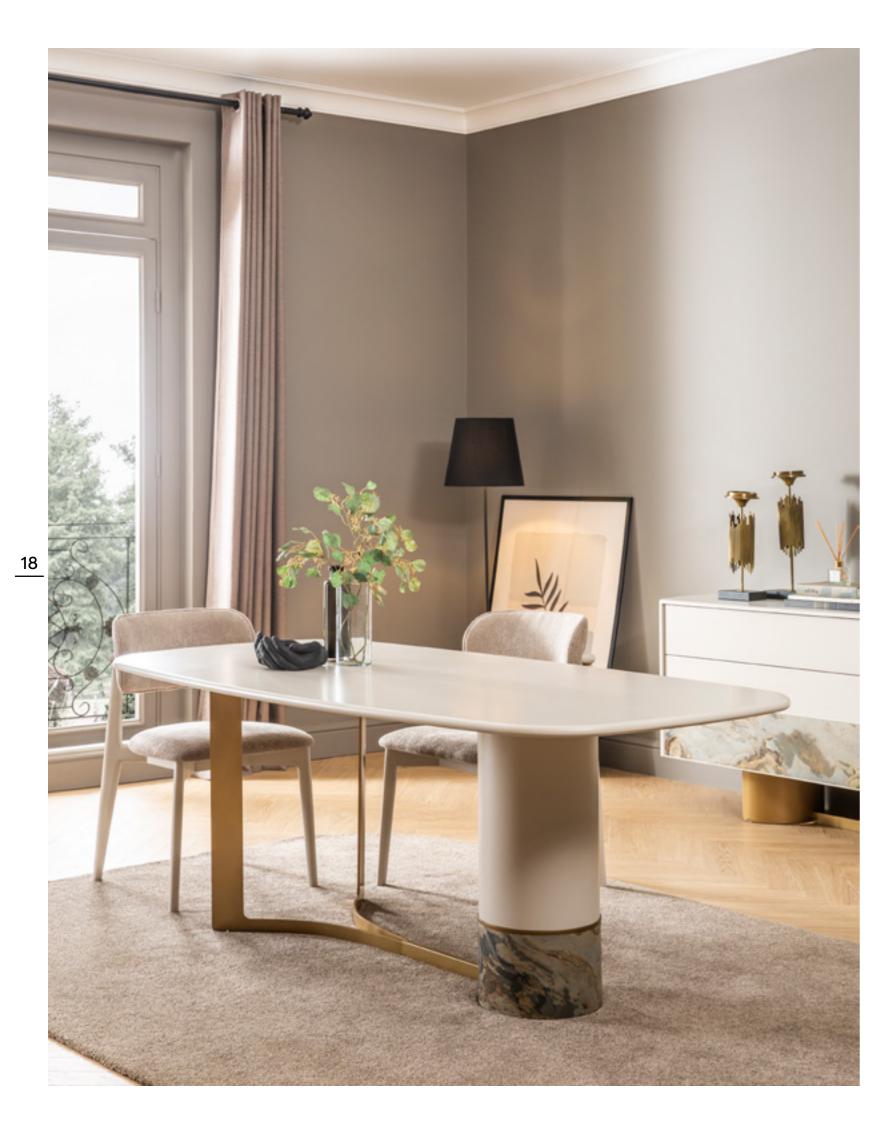

#### Piedra

Piedra dining room adds a different perspective to luxury furniture design with its modern lines and avant-garde touches. Gold-plated metal decors and shiny surfaces add cleanliness to the collection. The eye-catching table with sharp lines consists of coated mdf surfaces.

dining room

Piedra dining room adds a different perspective to luxury furniture design with its modern lines and avant-garde touches.

tv unit

Nowadays is simplicity, plain and minimal multi-functional designs in favor...