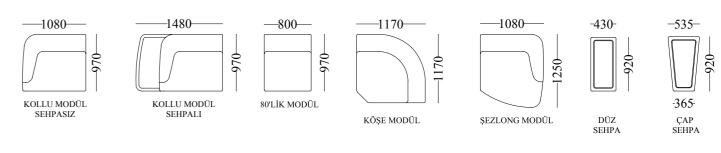

## One corner

293

TECHNICHAL DRAWINGS

corner

#### TECHNICHAL DRAWINGS

294 M65.12 L/R

\_770\_\_\_

\_\_990\_\_\_

M75.24

corner

#### TECHNICHAL DRAWINGS

#### TECHNICHAL DRAWINGS

\_\_\_1130\_\_\_\_\_

\_\_890\_\_\_