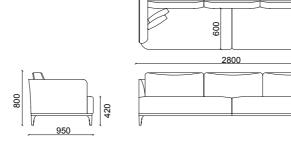

#### TECHNICHAL DRAWINGS

<u>278</u>

3 seater

2 seater

Armchair

Pouff

#### TECHNICHAL DRAWINGS