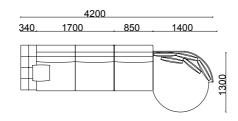

## Dali

266





60x60 PUF

45x45 PUF







### <u>Piedra</u>



#### TECHNICHAL DRAWINGS

## Coffee Tables





TECHNICHAL DRAWINGS





side table









#### TECHNICHAL DRAWINGS

<u> 103-Gb</u> coffee table













coffee table











### Coffee Tables

### 201-Y coffee table



268

#### TECHNICHAL DRAWINGS

403-Gb

coffee table





















## Coffee Tables





coffee table





























#### TECHNICHAL DRAWINGS























corner

#### TECHNICHAL DRAWINGS

















## P<u>iedr</u>a

corner

## P<u>iedr</u>a

corner

#### TECHNICHAL DRAWINGS



#### TECHNICHAL DRAWINGS



<u>278</u>











3 seater

2 seater

Armchair

Pouff

#### TECHNICHAL DRAWINGS







## <u>Arte</u>

corner









#### TECHNICHAL DRAWINGS



280









## <u>Opus</u>







4 seater

3 seater

Armchair



Pouf

#### TECHNICHAL DRAWINGS

























4 seater







Armchair

Pouff

#### TECHNICHAL DRAWINGS





















Wall Unit

TECHNICHAL DRAWINGS

<u>Mozart</u>

dining room

Console

Chair





sofa set





3 seater



Armchair







4 seater





3 seater

4 seater





3 seater



4 seater

3 seater

#### TECHNICHAL DRAWINGS















## <u>Mozart</u>

corner







#### TECHNICHAL DRAWINGS









3 seater

3 seater





3 seater

Armchair

#### TECHNICHAL DRAWINGS











288



## One corner









293

TECHNICHAL DRAWINGS





corner









#### TECHNICHAL DRAWINGS

294 M65.12 L/R























\_770\_\_\_





\_\_990\_\_\_



M75.24







corner

#### TECHNICHAL DRAWINGS