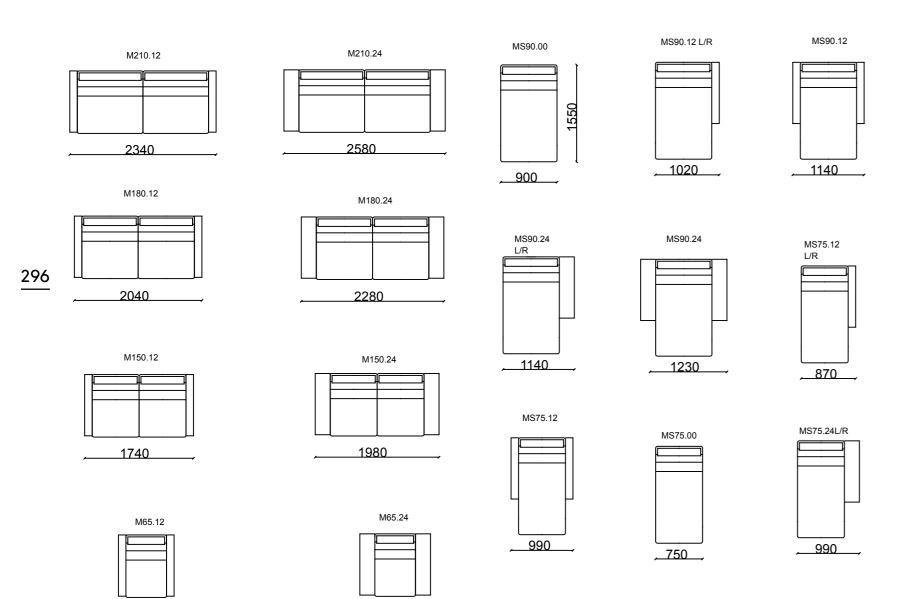

#### TECHNICHAL DRAWINGS

294 M65.12 L/R

\_770\_\_\_

\_\_990\_\_\_

M75.24

corner

#### TECHNICHAL DRAWINGS

\_\_\_1130\_\_\_\_\_

\_\_890\_\_\_