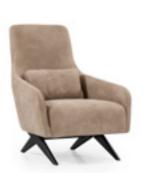

## Armchairs

//

Creativity is not just about creating something. It also means to look at from another angle. You can create a great synthesis in your room with your old books that you read on the top of the shelf. We recommend that you try the tones of the blue blaze on your walls.

### Armchairs

### Arte

bergere