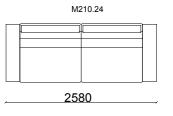

4 seater

3 seater

Armchair



Pouf

#### TECHNICHAL DRAWINGS

























4 seater







Armchair

Pouff

#### TECHNICHAL DRAWINGS





















Wall Unit

TECHNICHAL DRAWINGS

<u>Mozart</u>

dining room

Console

Chair





sofa set





3 seater



Armchair







4 seater





3 seater

4 seater





3 seater



4 seater

3 seater

#### TECHNICHAL DRAWINGS















## <u>Mozart</u>

corner







#### TECHNICHAL DRAWINGS









3 seater

3 seater





3 seater

Armchair

#### TECHNICHAL DRAWINGS











288



## One corner









293

TECHNICHAL DRAWINGS





corner









#### TECHNICHAL DRAWINGS

294 M65.12 L/R























\_770\_\_\_





\_\_990\_\_\_



M75.24







corner

#### TECHNICHAL DRAWINGS

































#### TECHNICHAL DRAWINGS



\_\_\_1130\_\_\_\_\_

\_\_890\_\_\_



#### TECHNICHAL DRAWINGS



## <u>Soprano</u>









3 seater

Armchair







4 seater

3 seater

Armchair

#### 300

#### TECHNICHAL DRAWINGS

































3 seater

2 seater

Armchair

#### TECHNICHAL DRAWINGS



























## Piedra dining room





274





Chair

Wall Unit

**Coffee Table** 

#### TECHNICHAL DRAWINGS





#### **Pano Unit**











#### TECHNICHAL DRAWINGS











#### TECHNICHAL DRAWINGS







<u>291</u>