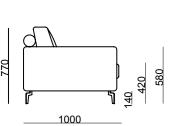

#### TECHNICHAL DRAWINGS

294 M65.12 L/R

\_770\_\_\_

\_\_990\_\_\_

M75.24

corner