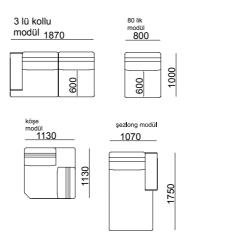

AL DRAWINGS











288



## One corner









293

TECHNICHAL DRAWINGS





corner









#### TECHNICHAL DRAWINGS

294 M65.12 L/R























\_770\_\_\_





\_\_990\_\_\_



M75.24







corner

#### TECHNICHAL DRAWINGS

































#### TECHNICHAL DRAWINGS



\_\_\_1130\_\_\_\_\_

\_\_890\_\_\_



#### TECHNICHAL DRAWINGS



## <u>Soprano</u>









3 seater

Armchair







4 seater

3 seater

Armchair

#### 300

#### TECHNICHAL DRAWINGS

































3 seater

2 seater

Armchair

#### TECHNICHAL DRAWINGS



























## Piedra dining room





274





Chair

Wall Unit

**Coffee Table** 

#### TECHNICHAL DRAWINGS





#### **Pano Unit**











#### TECHNICHAL DRAWINGS











#### TECHNICHAL DRAWINGS







<u>291</u>