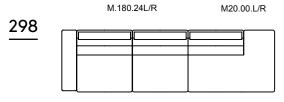

## <u>Mozart</u>

corner

#### TECHNICHAL DRAWINGS

3 seater

3 seater

3 seater

Armchair