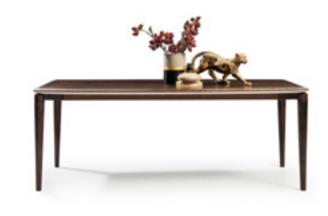

#### Piedra

Piedra dining room adds a different perspective to luxury furniture design with its modern lines and avant-garde touches. Gold-plated metal decors and shiny surfaces add cleanliness to the collection. The eye-catching table with sharp lines consists of coated mdf surfaces.

dining room

Piedra dining room adds a different perspective to luxury furniture design with its modern lines and avant-garde touches.

tv unit

Nowadays is simplicity, plain and minimal multi-functional designs in favor...