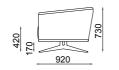

Console

Chair





sofa set





3 seater



Armchair







4 seater





3 seater

4 seater





3 seater



4 seater

3 seater

#### TECHNICHAL DRAWINGS















## <u>Mozart</u>

corner







#### TECHNICHAL DRAWINGS









3 seater

3 seater





3 seater

Armchair

#### TECHNICHAL DRAWINGS











288



## One corner









293

TECHNICHAL DRAWINGS





corner









#### TECHNICHAL DRAWINGS

294 M65.12 L/R























\_770\_\_\_





\_\_990\_\_\_



M75.24







corner

#### TECHNICHAL DRAWINGS

































#### TECHNICHAL DRAWINGS



\_\_\_1130\_\_\_\_\_

\_\_890\_\_\_



#### TECHNICHAL DRAWINGS



## <u>Soprano</u>









3 seater

Armchair







4 seater

3 seater

Armchair

#### 300

#### TECHNICHAL DRAWINGS

































3 seater

2 seater

Armchair

#### TECHNICHAL DRAWINGS



























## Piedra dining room





274





Chair

Wall Unit

**Coffee Table** 

#### TECHNICHAL DRAWINGS





#### **Pano Unit**











#### TECHNICHAL DRAWINGS











#### TECHNICHAL DRAWINGS







<u>291</u>