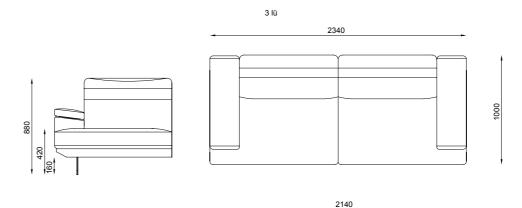

#### TECHNICHAL DRAWINGS

<u>278</u>

3 seater

2 seater

Armchair

Pouff

## <u>Opus</u>

4 seater

3 seater

Armchair

Pouf

#### TECHNICHAL DRAWINGS

4 seater

Armchair

Pouff