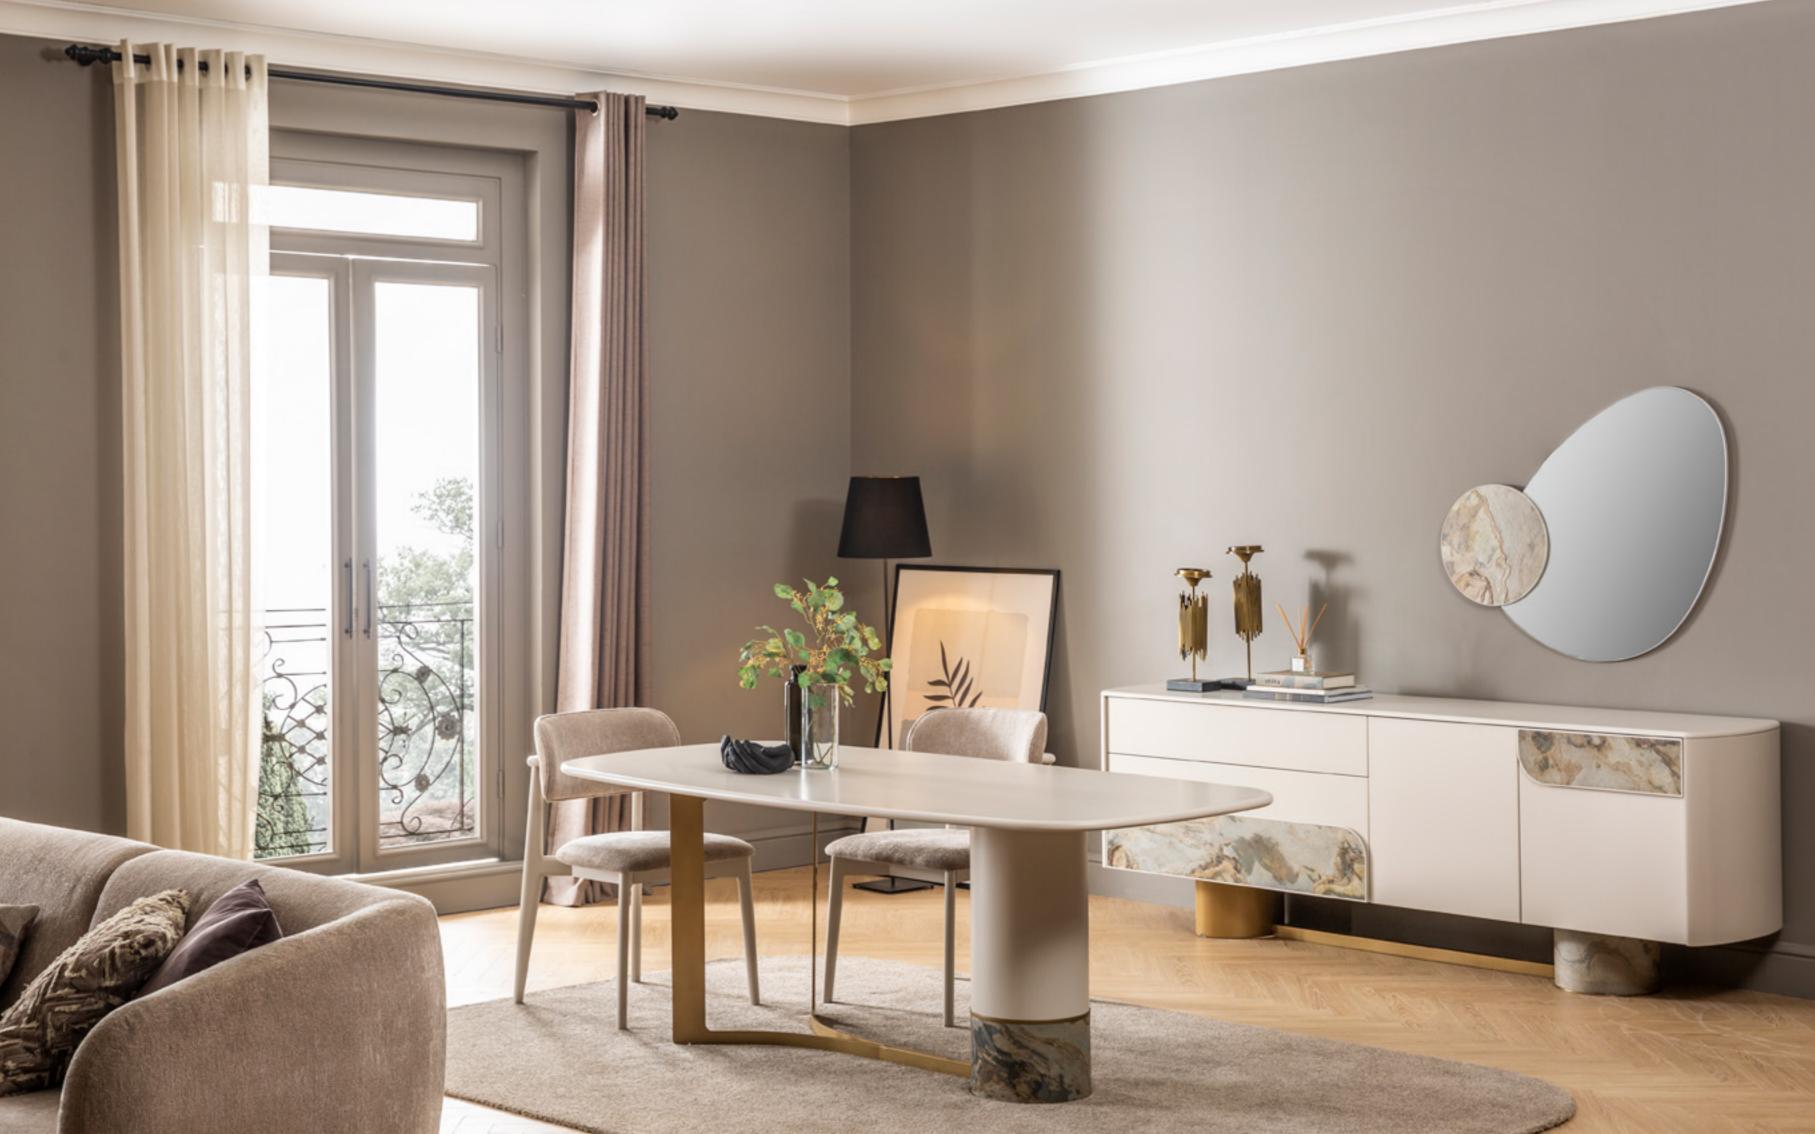

#### Piedra

Piedra dining room adds a different perspective to luxury furniture design with its modern lines and avant-garde touches. Gold-plated metal decors and shiny surfaces add cleanliness to the collection. The eye-catching table with sharp lines consists of coated mdf surfaces.

dining room

Piedra dining room adds a different perspective to luxury furniture design with its modern lines and avant-garde touches.

tv unit

Nowadays is simplicity, plain and minimal multi-functional designs in favor...