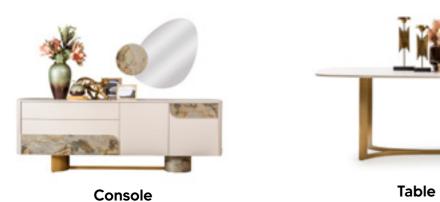

#### TECHNICHAL DRAWINGS

Wall Unit

TECHNICHAL DRAWINGS

<u>Mozart</u>

dining room

Console

Chair

sofa set

## Piedra dining room

274

Chair

Wall Unit

**Coffee Table** 