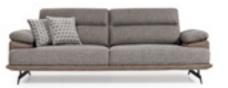

### Craft

The Craft corner set, which creates a very elegant, beautiful and modest yet warm and friendly living room. Combination of naturalness with elegance.

### Craft

sofa set

It is a design that has a very functional and functional structure in terms of usage area, does not move away from naturalness, and will adapt to your home thanks to its comfortable seating.

### Craft sofa set

Craft sofa set, which is the number one choice of those who do not want to give up modern models, has aesthetic and modern lines.