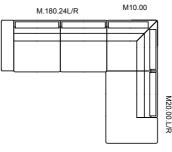

## <u>Mozart</u>

corner

#### TECHNICHAL DRAWINGS

3 seater

3 seater

3 seater

Armchair