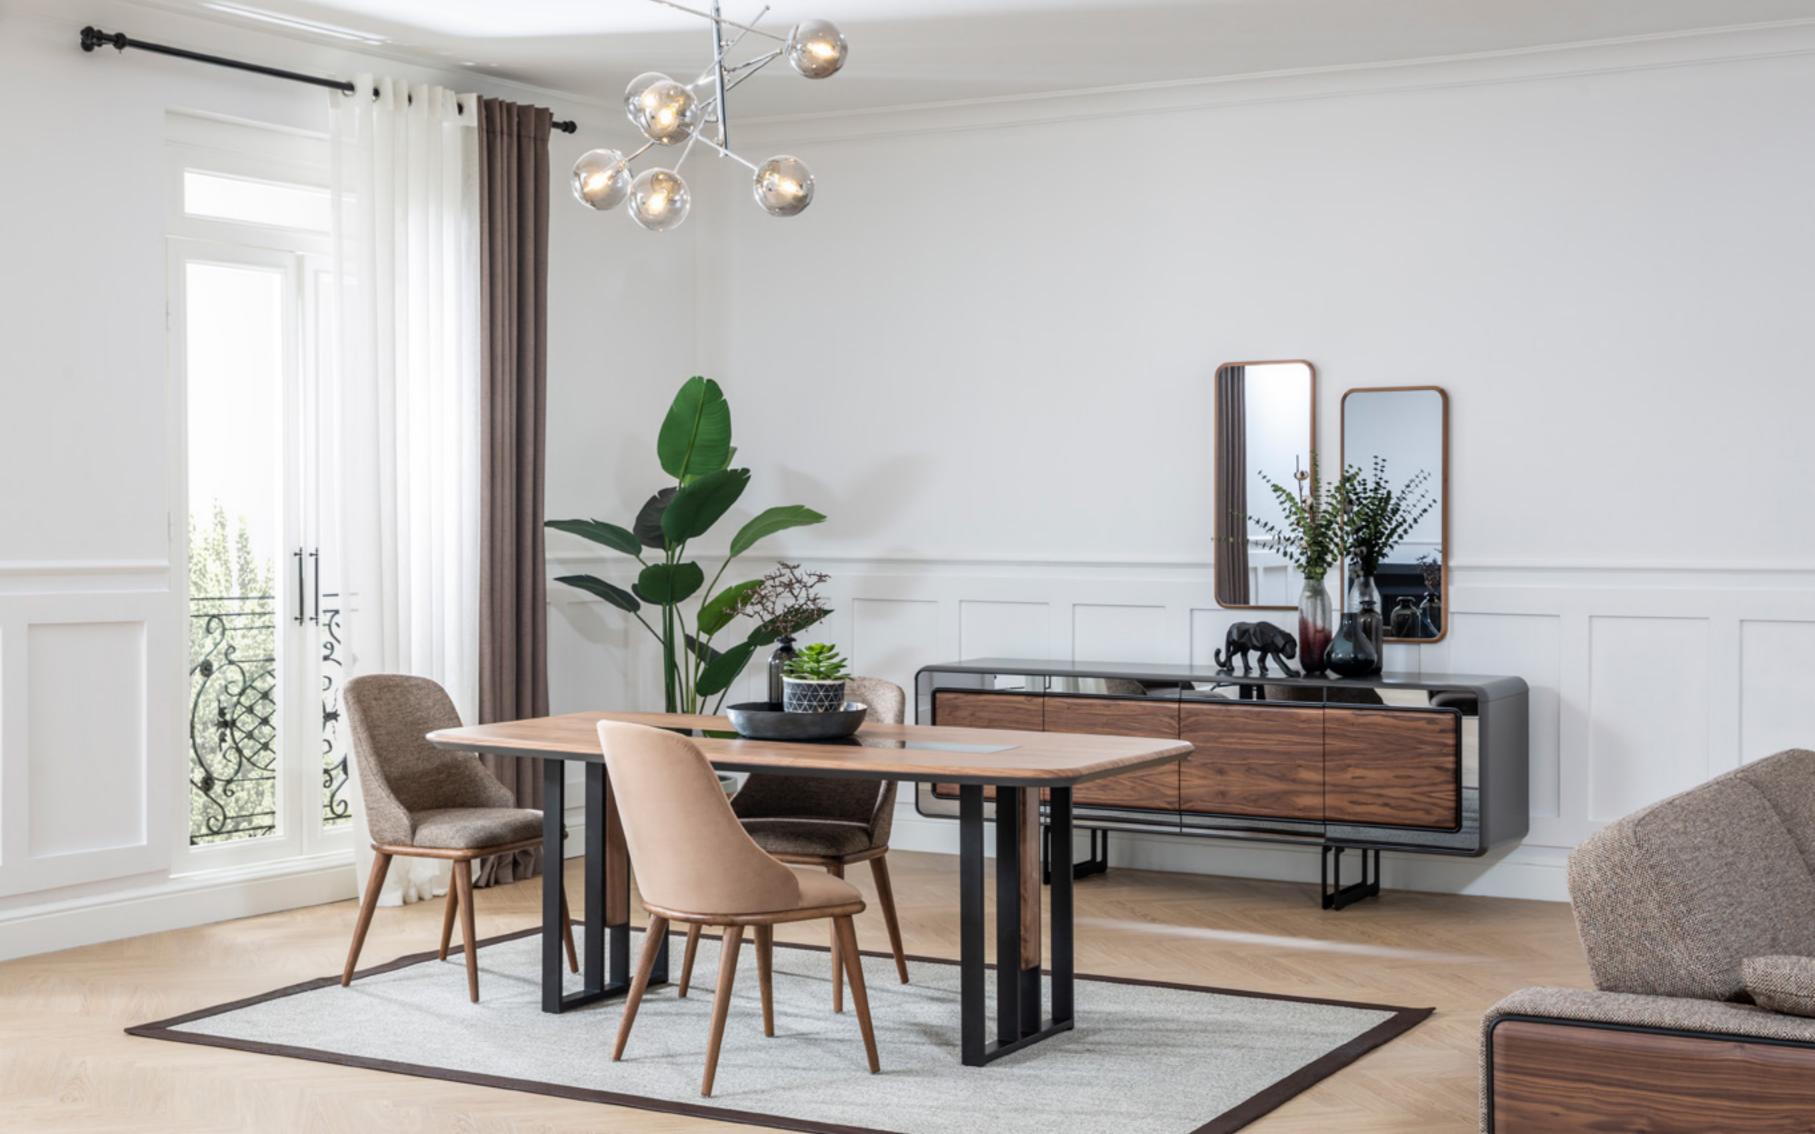

#### Piedra

Piedra dining room adds a different perspective to luxury furniture design with its modern lines and avant-garde touches. Gold-plated metal decors and shiny surfaces add cleanliness to the collection. The eye-catching table with sharp lines consists of coated mdf surfaces.

dining room

Piedra dining room adds a different perspective to luxury furniture design with its modern lines and avant-garde touches.

tv unit

Nowadays is simplicity, plain and minimal multi-functional designs in favor...