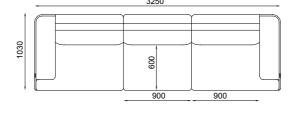

#### TECHNICHAL DRAWINGS

<u>278</u>

3 seater

2 seater

Armchair

Pouff

#### TECHNICHAL DRAWINGS