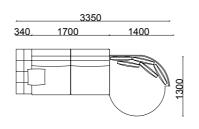

## Dali

266





60x60 PUF

45x45 PUF







### <u>Piedra</u>



#### TECHNICHAL DRAWINGS

## Coffee Tables





TECHNICHAL DRAWINGS





side table









#### TECHNICHAL DRAWINGS

<u> 103-Gb</u> coffee table













coffee table











### Coffee Tables

### 201-Y coffee table



268

#### TECHNICHAL DRAWINGS

403-Gb

coffee table





















## Coffee Tables





coffee table





























#### TECHNICHAL DRAWINGS























corner

#### TECHNICHAL DRAWINGS

















## P<u>iedr</u>a

corner

## P<u>iedr</u>a

corner

#### TECHNICHAL DRAWINGS



#### TECHNICHAL DRAWINGS



<u>278</u>











3 seater

2 seater

Armchair

Pouff

#### TECHNICHAL DRAWINGS







## <u>Arte</u>

corner









#### TECHNICHAL DRAWINGS



280









## <u>Opus</u>







4 seater

3 seater

Armchair



Pouf

#### TECHNICHAL DRAWINGS

























4 seater







Armchair

Pouff

#### TECHNICHAL DRAWINGS





















Wall Unit

TECHNICHAL DRAWINGS

<u>Mozart</u>

dining room

Console

Chair





sofa set





3 seater



Armchair







4 seater





3 seater

4 seater





3 seater



4 seater

3 seater

#### TECHNICHAL DRAWINGS















## <u>Mozart</u>

corner







#### TECHNICHAL DRAWINGS









3 seater

3 seater





3 seater

Armchair

#### TECHNICHAL DRAWINGS











288



## One corner









293

TECHNICHAL DRAWINGS





corner









#### TECHNICHAL DRAWINGS

294 M65.12 L/R























\_770\_\_\_





\_\_990\_\_\_



M75.24







corner

#### TECHNICHAL DRAWINGS