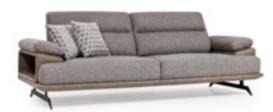

### Opus

The texture and color tone of the wood can add peace to your home... This choice makes the space appear wider and at the same time helps to create a spacious image.

### Opus sofa set

It is a design that has a very functional and functional structure in terms of usage area, does not move away from naturalness, and will adapt to your home thanks to its comfortable seating.

It is designed in order to offer you, a breathtaking and refreshing living area with integrity consisting of peaceful, streamlined touches as well as the simplicity...