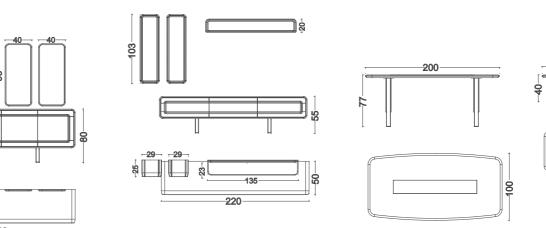

## Coffee Tables

TECHNICHAL DRAWINGS

side table

#### TECHNICHAL DRAWINGS

<u> 103-Gb</u> coffee table

coffee table

### Coffee Tables

### 201-Y coffee table

268

#### TECHNICHAL DRAWINGS

403-Gb

coffee table

## Coffee Tables

coffee table