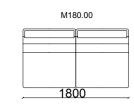

## <u>Opus</u>







4 seater

3 seater

Armchair



Pouf

#### TECHNICHAL DRAWINGS

























4 seater







Armchair

Pouff

#### TECHNICHAL DRAWINGS





















Wall Unit

TECHNICHAL DRAWINGS

<u>Mozart</u>

dining room

Console

Chair





sofa set





3 seater



Armchair







4 seater





3 seater

4 seater





3 seater



4 seater

3 seater

#### TECHNICHAL DRAWINGS















## <u>Mozart</u>

corner







#### TECHNICHAL DRAWINGS









3 seater

3 seater





3 seater

Armchair

#### TECHNICHAL DRAWINGS











288



## One corner









293

TECHNICHAL DRAWINGS





corner









#### TECHNICHAL DRAWINGS

294 M65.12 L/R























\_770\_\_\_





\_\_990\_\_\_



M75.24







corner

#### TECHNICHAL DRAWINGS

































#### TECHNICHAL DRAWINGS



\_\_\_1130\_\_\_\_\_

\_\_890\_\_\_



#### TECHNICHAL DRAWINGS



## <u>Soprano</u>









3 seater

Armchair







4 seater

3 seater

Armchair

#### 300

#### TECHNICHAL DRAWINGS

































3 seater

2 seater

Armchair

#### TECHNICHAL DRAWINGS



























## Piedra dining room





274





Chair

Wall Unit

**Coffee Table** 

#### TECHNICHAL DRAWINGS





#### **Pano Unit**











#### TECHNICHAL DRAWINGS











#### TECHNICHAL DRAWINGS







<u>291</u>