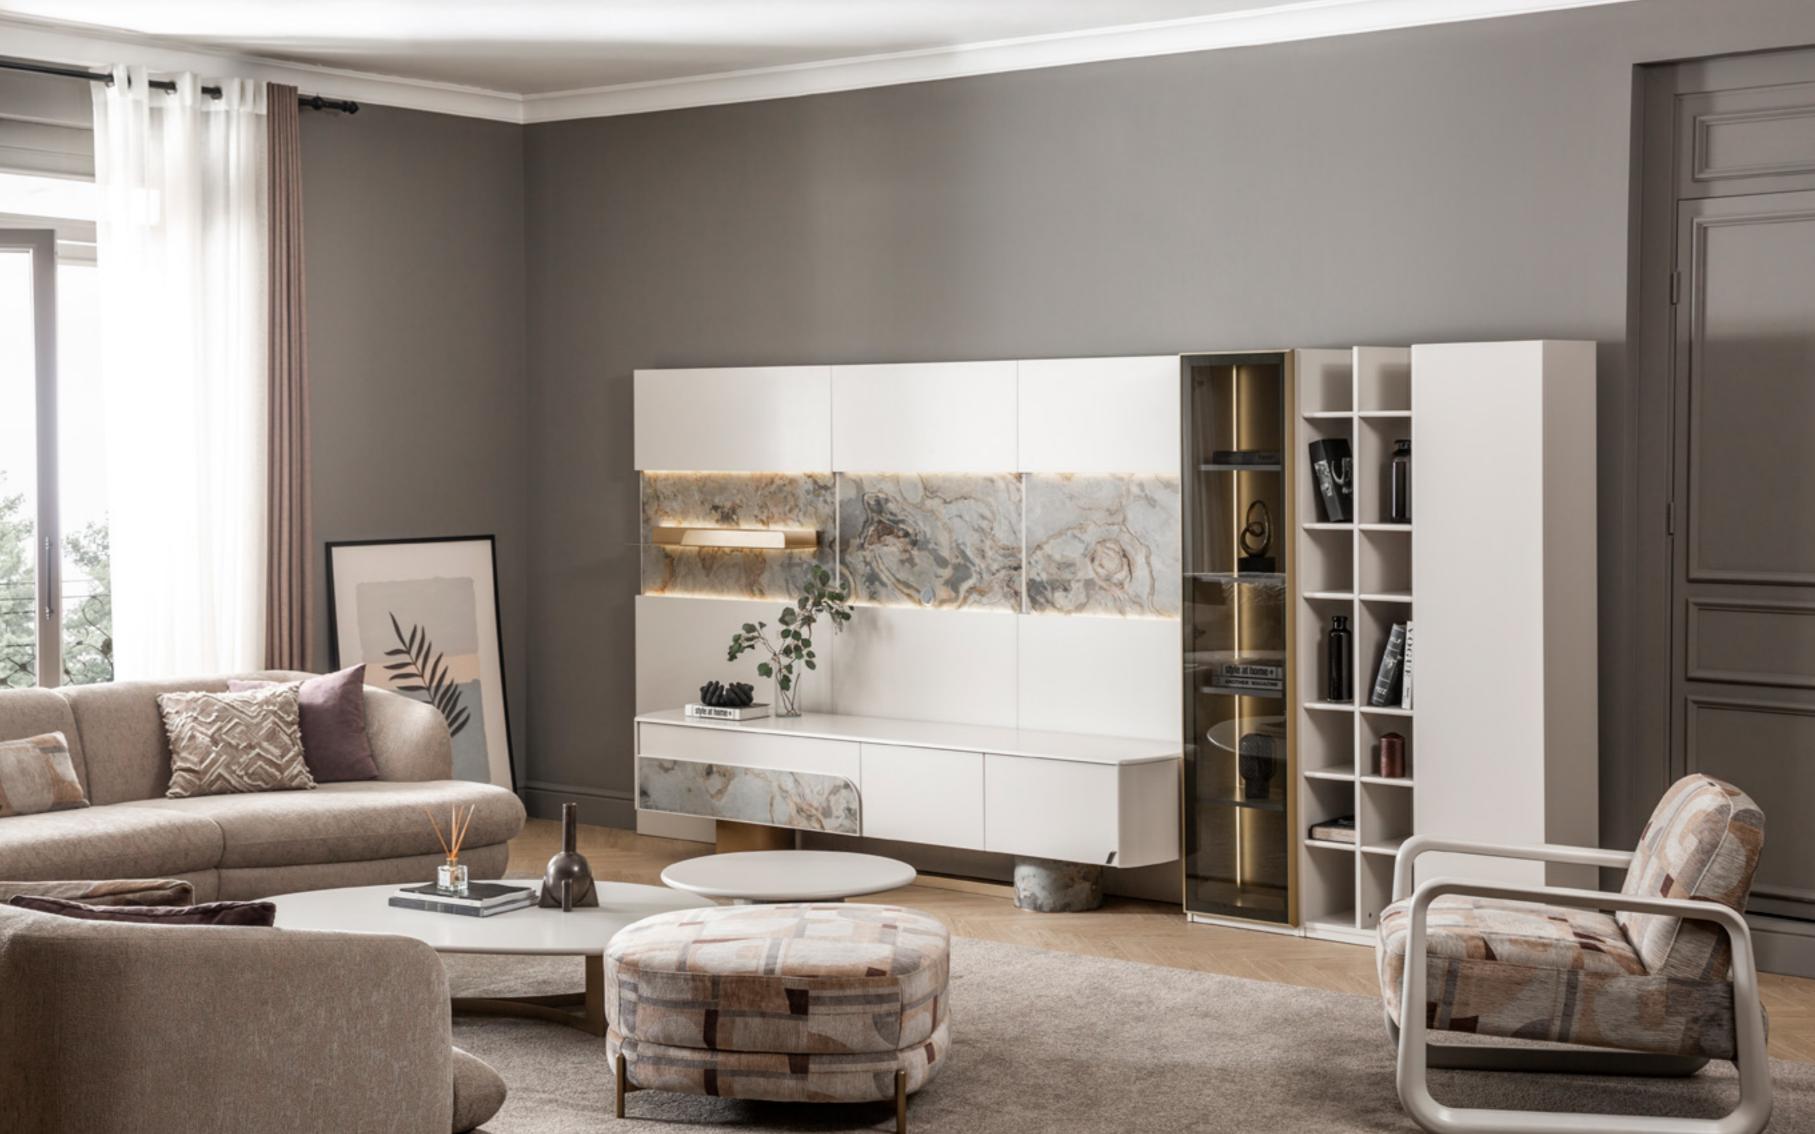

## Unusual and elegance — lines

Classic style is reinterpreted with a modernist perspective and innovative technologies.

In these spaces, where an eye-catching style is built, traces of the past and an elegant and timeless design language are life on tile surfaces.

corner

Straight lines, plain forms and understated colors... White and light tones of wood in the collection, which attract attention with its relaxing effect, create a common point in living rooms.