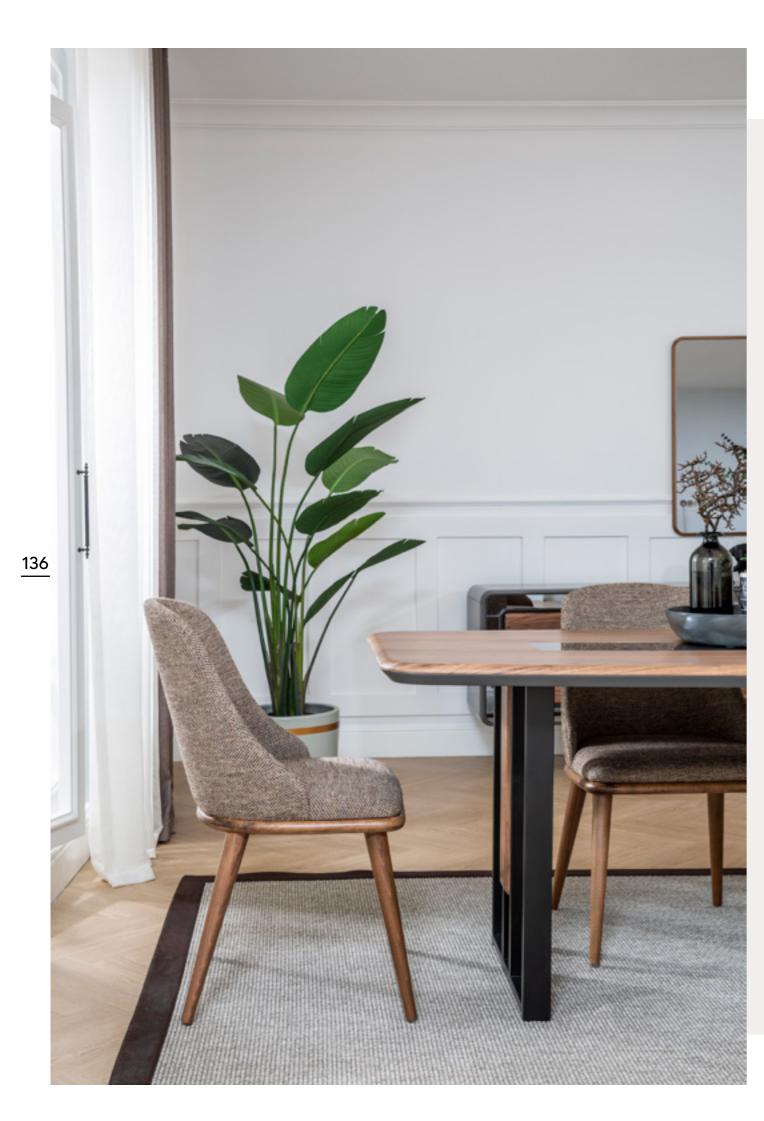

#### Piedra

Piedra dining room adds a different perspective to luxury furniture design with its modern lines and avant-garde touches. Gold-plated metal decors and shiny surfaces add cleanliness to the collection. The eye-catching table with sharp lines consists of coated mdf surfaces.

dining room

Piedra dining room adds a different perspective to luxury furniture design with its modern lines and avant-garde touches.

tv unit

Nowadays is simplicity, plain and minimal multi-functional designs in favor...