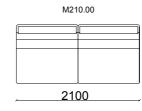

## Piedra dining room

274

Chair

Wall Unit

**Coffee Table** 

#### TECHNICHAL DRAWINGS