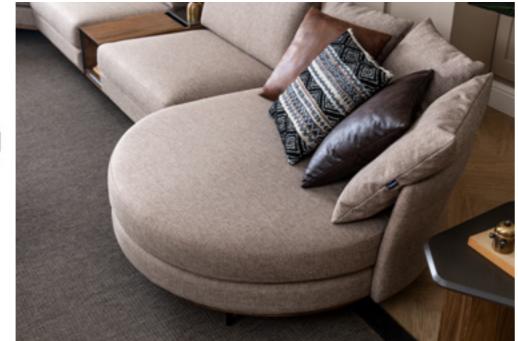

### Craft

The Craft corner set, which creates a very elegant, beautiful and modest yet warm and friendly living room. Combination of naturalness with elegance.

### Craft

sofa set

It is a design that has a very functional and functional structure in terms of usage area, does not move away from naturalness, and will adapt to your home thanks to its comfortable seating.

### Craft sofa set

Craft sofa set, which is the number one choice of those who do not want to give up modern models, has aesthetic and modern lines.