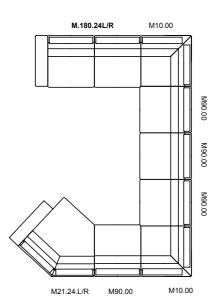

### Armchairs

#### TECHNICHAL DRAWINGS

bergere









### Vanni

bergere

264





TECHNICHAL DRAWINGS

#### Panama bergere





## Pouf







#### TECHNICHAL DRAWINGS



















#### TECHNICHAL DRAWINGS





## Pouf

#### TECHNICHAL DRAWINGS









## Dali

266





60x60 PUF

45x45 PUF







### <u>Piedra</u>



#### TECHNICHAL DRAWINGS

## Coffee Tables





TECHNICHAL DRAWINGS





side table









#### TECHNICHAL DRAWINGS

<u> 103-Gb</u> coffee table













coffee table











### Coffee Tables

### 201-Y coffee table



268

#### TECHNICHAL DRAWINGS

403-Gb

coffee table





















## Coffee Tables





coffee table





























#### TECHNICHAL DRAWINGS























corner

#### TECHNICHAL DRAWINGS

















## P<u>iedr</u>a

corner

## P<u>iedr</u>a

corner

#### TECHNICHAL DRAWINGS



#### TECHNICHAL DRAWINGS



<u>278</u>











3 seater

2 seater

Armchair

Pouff

#### TECHNICHAL DRAWINGS







## <u>Arte</u>

corner









#### TECHNICHAL DRAWINGS



280









## <u>Opus</u>







4 seater

3 seater

Armchair



Pouf

#### TECHNICHAL DRAWINGS

























4 seater







Armchair

Pouff

#### TECHNICHAL DRAWINGS





















Wall Unit

TECHNICHAL DRAWINGS

<u>Mozart</u>

dining room

Console

Chair





sofa set





3 seater



Armchair







4 seater





3 seater

4 seater





3 seater



4 seater

3 seater

#### TECHNICHAL DRAWINGS















## <u>Mozart</u>

corner







#### TECHNICHAL DRAWINGS









3 seater

3 seater





3 seater

Armch