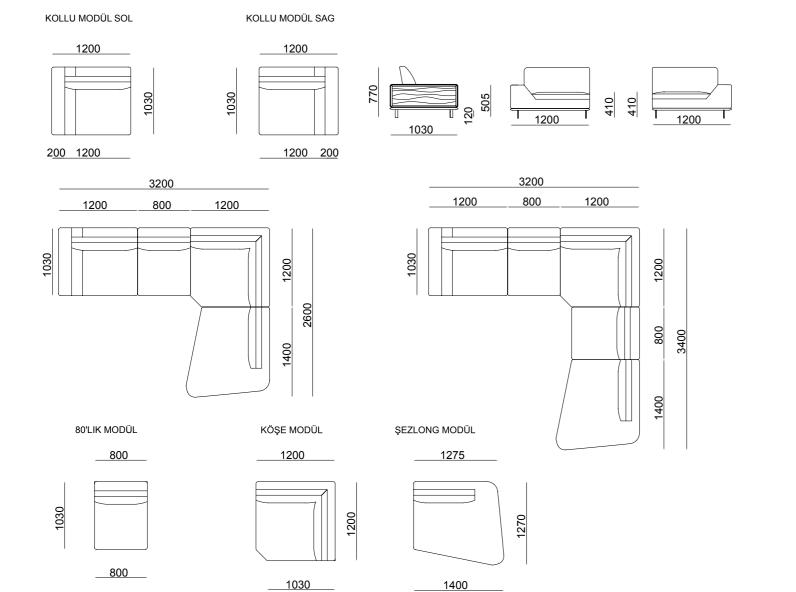

orner

#### TECHNICHAL DRAWINGS

















## P<u>iedr</u>a

corner

## P<u>iedr</u>a

corner

#### TECHNICHAL DRAWINGS



#### TECHNICHAL DRAWINGS



<u>278</u>











3 seater

2 seater

Armchair

Pouff

#### TECHNICHAL DRAWINGS







## <u>Arte</u>

corner









#### TECHNICHAL DRAWINGS



280









## <u>Opus</u>







4 seater

3 seater

Armchair



Pouf

#### TECHNICHAL DRAWINGS

























4 seater







Armchair

Pouff

#### TECHNICHAL DRAWINGS





















Wall Unit

TECHNICHAL DRAWINGS

<u>Mozart</u>

dining room

Console

Chair





sofa set





3 seater



Armchair







4 seater





3 seater

4 seater





3 seater



4 seater

3 seater

#### TECHNICHAL DRAWINGS















## <u>Mozart</u>

corner







#### TECHNICHAL DRAWINGS









3 seater

3 seater





3 seater

Armchair

#### TECHNICHAL DRAWINGS











288



## One corner









293

TECHNICHAL DRAWINGS





corner









#### TECHNICHAL DRAWINGS

294 M65.12 L/R























\_770\_\_\_





\_\_990\_\_\_



M75.24







corner

#### TECHNICHAL DRAWINGS

































#### TECHNICHAL DRAWINGS



\_\_\_1130\_\_\_\_\_

\_\_890\_\_\_



#### TECHNICHAL DRAWINGS



## <u>Soprano</u>









3 seater

Armchair







4 seater

3 seater

Armchair

#### 300

#### TECHNICHAL DRAWINGS

































3 seater

2 seater

Armchair

#### TECHNICHAL DRAWINGS



























## Piedra dining room





274





Chair

Wall Unit

**Coffee Table** 

#### TECHNICHAL DRAWINGS





#### **Pano Unit**