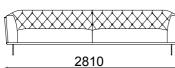

ining room

Console

Chair





sofa set





3 seater



Armchair







4 seater





3 seater

4 seater





3 seater



4 seater

3 seater

#### TECHNICHAL DRAWINGS















## <u>Mozart</u>

corner







#### TECHNICHAL DRAWINGS









3 seater

3 seater





3 seater

Armchair

#### TECHNICHAL DRAWINGS











288



## One corner









293

TECHNICHAL DRAWINGS





corner









#### TECHNICHAL DRAWINGS

294 M65.12 L/R























\_770\_\_\_





\_\_990\_\_\_



M75.24







corner

#### TECHNICHAL DRAWINGS

































#### TECHNICHAL DRAWINGS



\_\_\_1130\_\_\_\_\_

\_\_890\_\_\_



#### TECHNICHAL DRAWINGS



## <u>Soprano</u>









3 seater

Armchair







4 seater

3 seater

Armchair

#### 300

#### TECHNICHAL DRAWINGS

































3 seater

2 seater

Armchair

#### TECHNICHAL DRAWINGS



























## Piedra dining room





274





Chair

Wall Unit

**Coffee Table** 

#### TECHNICHAL DRAWINGS





#### **Pano Unit**











#### TECHNICHAL DRAWINGS











#### TECHNICHAL DRAWINGS







<u>291</u>