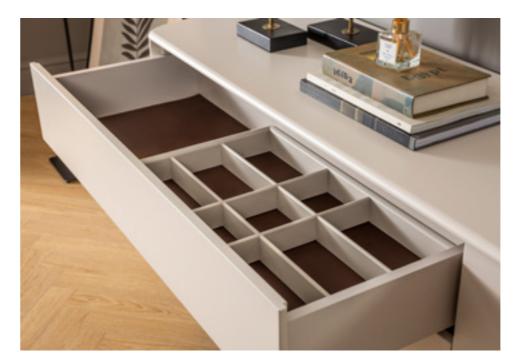

#### Mozart

dining room

It makes you feel a dazzling and heavy yet innovative style that softens the magnificence of the classic with modern lines.

dining room

In recent years, it has become a brand new decoration concept to make different and striking decorations by using contrasting colors with a much different perspective instead of making classical touches to the spaces.