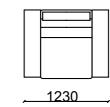

u>

corner









#### TECHNICHAL DRAWINGS



280









## <u>Opus</u>







4 seater

3 seater

Armchair



Pouf

#### TECHNICHAL DRAWINGS

























4 seater







Armchair

Pouff

#### TECHNICHAL DRAWINGS





















Wall Unit

TECHNICHAL DRAWINGS

<u>Mozart</u>

dining room

Console

Chair





sofa set





3 seater



Armchair







4 seater





3 seater

4 seater





3 seater



4 seater

3 seater

#### TECHNICHAL DRAWINGS















## <u>Mozart</u>

corner







#### TECHNICHAL DRAWINGS









3 seater

3 seater





3 seater

Armchair

#### TECHNICHAL DRAWINGS











288



## One corner









293

TECHNICHAL DRAWINGS





corner









#### TECHNICHAL DRAWINGS

294 M65.12 L/R























\_770\_\_\_





\_\_990\_\_\_



M75.24







corner

#### TECHNICHAL DRAWINGS

































#### TECHNICHAL DRAWINGS



\_\_\_1130\_\_\_\_\_

\_\_890\_\_\_



#### TECHNICHAL DRAWINGS



## <u>Soprano</u>









3 seater

Armchair







4 seater

3 seater

Armchair

#### 300

#### TECHNICHAL DRAWINGS

































3 seater

2 seater

Armchair

#### TECHNICHAL DRAWINGS



























## Piedra dining room





274





Chair

Wall Unit

**Coffee Table** 

#### TECHNICHAL DRAWINGS





#### **Pano Unit**











#### TECHNICHAL DRAWINGS











#### TECHNICHAL DRAWINGS







<u>291</u>