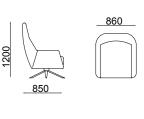

RAWINGS











288



## One corner









293

TECHNICHAL DRAWINGS





corner









#### TECHNICHAL DRAWINGS

294 M65.12 L/R























\_770\_\_\_





\_\_990\_\_\_



M75.24







corner

#### TECHNICHAL DRAWINGS

































#### TECHNICHAL DRAWINGS



\_\_\_1130\_\_\_\_\_

\_\_890\_\_\_



#### TECHNICHAL DRAWINGS



## <u>Soprano</u>









3 seater

Armchair







4 seater

3 seater

Armchair

#### 300

#### TECHNICHAL DRAWINGS

































3 seater

2 seater

Armchair

#### TECHNICHAL DRAWINGS



























## Piedra dining room





274





Chair

Wall Unit

**Coffee Table** 

#### TECHNICHAL DRAWINGS





#### **Pano Unit**











#### TECHNICHAL DRAWINGS











#### TECHNICHAL DRAWINGS







<u>291</u>