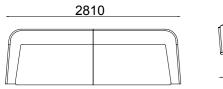

dining room

Console

Chair





sofa set





3 seater



Armchair







4 seater





3 seater

4 seater





3 seater



4 seater

3 seater

#### TECHNICHAL DRAWINGS















## <u>Mozart</u>

corner







#### TECHNICHAL DRAWINGS









3 seater

3 seater





3 seater

Armchair

#### TECHNICHAL DRAWINGS











288



## One corner









293

TECHNICHAL DRAWINGS





corner









#### TECHNICHAL DRAWINGS

294 M65.12 L/R























\_770\_\_\_





\_\_990\_\_\_



M75.24







corner

#### TECHNICHAL DRAWINGS

































#### TECHNICHAL DRAWINGS



\_\_\_1130\_\_\_\_\_

\_\_890\_\_\_



#### TECHNICHAL DRAWINGS



## <u>Soprano</u>









3 seater

Armchair







4 seater

3 seater

Armchair

#### 300

#### TECHNICHAL DRAWINGS

































3 seater

2 seater

Armchair

#### TECHNICHAL DRAWINGS



























## Piedra dining room





274





Chair

Wall Unit

**Coffee Table** 

#### TECHNICHAL DRAWINGS





#### **Pano Unit**











#### TECHNICHAL DRAWINGS











#### TECHNICHAL DRAWINGS







<u>291</u>