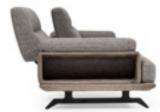

### Opus

The texture and color tone of the wood can add peace to your home... This choice makes the space appear wider and at the same time helps to create a spacious image.

### Opus sofa set

It is a design that has a very functional and functional structure in terms of usage area, does not move away from naturalness, and will adapt to your home thanks to its comfortable seating.

It is designed in order to offer you, a breathtaking and refreshing living area with integrity consisting of peaceful, streamlined touches as well as the simplicity...