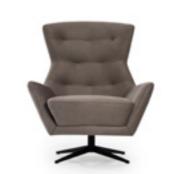

## Armchairs

//

Creativity is not just about creating something. It also means to look at from another angle. You can create a great synthesis in your room with your old books that you read on the top of the shelf. We recommend that you try the tones of the blue blaze on your walls.

### Armchairs

### Arte

bergere