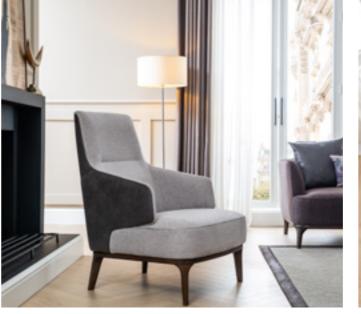

## Armchairs

//

Creativity is not just about creating something. It also means to look at from another angle. You can create a great synthesis in your room with your old books that you read on the top of the shelf. We recommend that you try the tones of the blue blaze on your walls.

### Armchairs