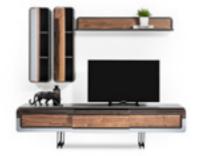

## Piedra dining room

274

Chair

Wall Unit

**Coffee Table** 

#### TECHNICHAL DRAWINGS