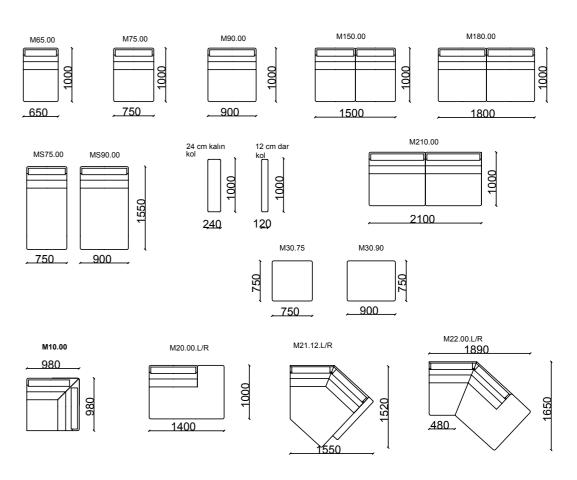

#### TECHNICHAL DRAWINGS

294 M65.12 L/R

\_770\_\_\_

\_\_990\_\_\_

M75.24

corner

#### TECHNICHAL DRAWINGS

\_\_\_1130\_\_\_\_\_

\_\_890\_\_\_