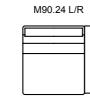

#### TECHNICHAL DRAWINGS

294 M65.12 L/R

\_770\_\_\_

\_\_990\_\_\_

M75.24

corner

#### TECHNICHAL DRAWINGS