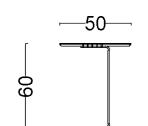

## Coffee Tables

TECHNICHAL DRAWINGS

side table

#### TECHNICHAL DRAWINGS

<u> 103-Gb</u> coffee table

coffee table

### Coffee Tables

### 201-Y coffee table

268

#### TECHNICHAL DRAWINGS

403-Gb

coffee table

## Coffee Tables

coffee table