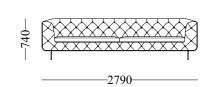

#### TECHNICHAL DRAWINGS

<u>278</u>

3 seater

2 seater

Armchair

Pouff

## <u>Opus</u>

4 seater

3 seater

Armchair

Pouf