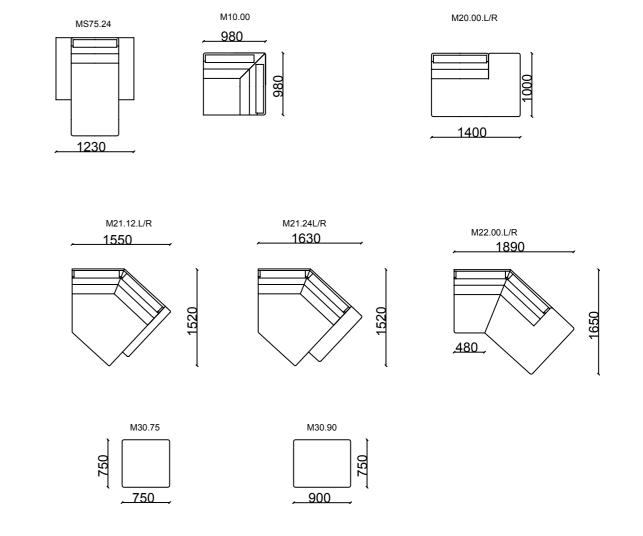

## One corner

293

TECHNICHAL DRAWINGS

corner

#### TECHNICHAL DRAWINGS

294 M65.12 L/R

\_770\_\_\_

\_\_990\_\_\_

M75.24

corner

#### TECHNICHAL DRAWINGS

#### TECHNICHAL DRAWINGS

\_\_\_1130\_\_\_\_\_

\_\_890\_\_\_