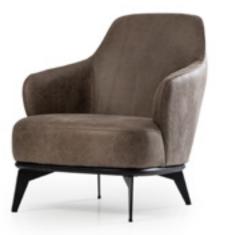

## Armchairs

//

Creativity is not just about creating something. It also means to look at from another angle. You can create a great synthesis in your room with your old books that you read on the top of the shelf. We recommend that you try the tones of the blue blaze on your walls.

### Armchairs