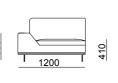

#### TECHNICHAL DRAWINGS























corner

#### TECHNICHAL DRAWINGS

















## P<u>iedr</u>a

corner

## P<u>iedr</u>a

corner

#### TECHNICHAL DRAWINGS



#### TECHNICHAL DRAWINGS



<u>278</u>











3 seater

2 seater

Armchair

Pouff

#### TECHNICHAL DRAWINGS







## <u>Arte</u>

corner









#### TECHNICHAL DRAWINGS



280









## <u>Opus</u>







4 seater

3 seater

Armchair



Pouf

#### TECHNICHAL DRAWINGS

























4 seater







Armchair

Pouff

#### TECHNICHAL DRAWINGS





















Wall Unit

TECHNICHAL DRAWINGS

<u>Mozart</u>

dining room

Console

Chair





sofa set





3 seater



Armchair







4 seater





3 seater

4 seater





3 seater



4 seater

3 seater

#### TECHNICHAL DRAWINGS















## <u>Mozart</u>

corner







#### TECHNICHAL DRAWINGS









3 seater

3 seater





3 seater

Armchair

#### TECHNICHAL DRAWINGS











288



## One corner









293

TECHNICHAL DRAWINGS





corner









#### TECHNICHAL DRAWINGS

294 M65.12 L/R























\_770\_\_\_





\_\_990\_\_\_



M75.24







corner

#### TECHNICHAL DRAWINGS

































#### TECHNICHAL DRAWINGS



\_\_\_1130\_\_\_\_\_

\_\_890\_\_\_



#### TECHNICHAL DRAWINGS



## <u>Soprano</u>









3 seater

Armchair







4 seater

3 seater

Armchair

#### 300

#### TECHNICHAL DRAWINGS

































3 seater

2 seater

Armchair

#### TECHNICHAL DRAWINGS



























## Piedra dining room





274





Chair

Wall Unit

**Coffee T