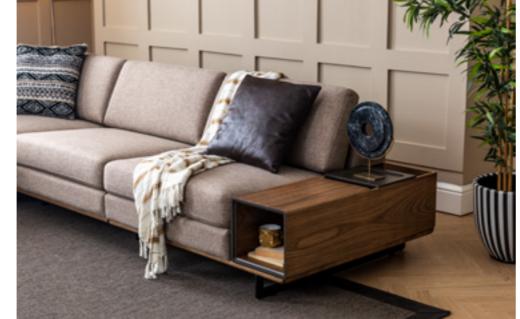

### Craft

The Craft corner set, which creates a very elegant, beautiful and modest yet warm and friendly living room. Combination of naturalness with elegance.

### Craft

sofa set

It is a design that has a very functional and functional structure in terms of usage area, does not move away from naturalness, and will adapt to your home thanks to its comfortable seating.

### Craft sofa set

Craft sofa set, which is the number one choice of those who do not want to give up modern models, has aesthetic and modern lines.