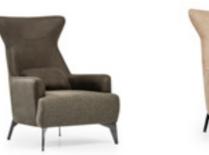

EST PLACE IN ROOM.



## Armchairs

//

Creativity is not just about creating something. It also means to look at from another angle. You can create a great synthesis in your room with your old books that you read on the top of the shelf. We recommend that you try the tones of the blue blaze on your walls.



### Armchairs

### Arte

bergere





#### TECHNICHAL DRAWINGS



bergere

Nuez

260



bergere













#### TECHNICHAL DRAWINGS



#### TECHNICHAL DRAWINGS



### Armchairs

### <u>Opus</u>

bergere









#### TECHNICHAL DRAWINGS

TECHNICHAL DRAWINGS











261



#### TECHNICHAL DRAWINGS



Ruby

bergere





### Armchairs

## Craft



#### TECHNICHAL DRAWINGS



### *Soprano* bergere







<u>263</u>

## Silver

bergere

262







TECHNICHAL DRAWINGS



## Diamond





#### TECHNICHAL DRAWINGS

TECHNICHAL DRAWINGS



#### TECHNICHAL DRAWINGS Giovanni



bergere







#### **Piedra** bergere



#### TECHNICHAL DRAWINGS





### Armchairs

#### TECHNICHAL DRAWINGS

bergere









### Vanni

bergere

264





TECHNICHAL DRAWINGS

#### Panama bergere





## Pouf







#### TECHNICHAL DRAWINGS



















#### TECHNICHAL DRAWINGS





## Pouf

#### TECHNICHAL DRAWINGS









## Dali

266





60x60 PUF

45x45 PUF







### <u>Piedra</u>



#### TECHNICHAL DRAWINGS

## Coffee Tables





TECHNICHAL DRAWINGS





side table









#### TECHNICHAL DRAWINGS

<u> 103-Gb</u> coffee table













coffee table











### Coffee Tables

### 201-Y coffee table



268

#### TECHNICHAL DRAWINGS

403-Gb

coffee table





















## Cof