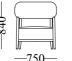

3 seater



4 seater

3 seater

#### TECHNICHAL DRAWINGS















## <u>Mozart</u>

corner







#### TECHNICHAL DRAWINGS









3 seater

3 seater





3 seater

Armchair

#### TECHNICHAL DRAWINGS











288



## One corner









293

TECHNICHAL DRAWINGS





corner









#### TECHNICHAL DRAWINGS

294 M65.12 L/R























\_770\_\_\_





\_\_990\_\_\_



M75.24







corner

#### TECHNICHAL DRAWINGS

































#### TECHNICHAL DRAWINGS



\_\_\_1130\_\_\_\_\_

\_\_890\_\_\_



#### TECHNICHAL DRAWINGS



## <u>Soprano</u>









3 seater

Armchair







4 seater

3 seater

Armchair

#### 300

#### TECHNICHAL DRAWINGS

































3 seater

2 seater

Armchair

#### TECHNICHAL DRAWINGS



























## Piedra dining room





274





Chair

Wall Unit

**Coffee Table** 

#### TECHNICHAL DRAWINGS





#### **Pano Unit**











#### TECHNICHAL DRAWINGS











#### TECHNICHAL DRAWINGS







<u>291</u>