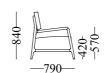

## Armchairs

//

Creativity is not just about creating something. It also means to look at from another angle. You can create a great synthesis in your room with your old books that you read on the top of the shelf. We recommend that you try the tones of the blue blaze on your walls.

### Armchairs