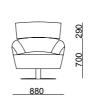

#### TECHNICHAL DRAWINGS























corner

#### TECHNICHAL DRAWINGS

















## P<u>iedr</u>a

corner

## P<u>iedr</u>a

corner

#### TECHNICHAL DRAWINGS



#### TECHNICHAL DRAWINGS



<u>278</u>











3 seater

2 seater

Armchair

Pouff

#### TECHNICHAL DRAWINGS







## <u>Arte</u>

corner









#### TECHNICHAL DRAWINGS



280









## <u>Opus</u>







4 seater

3 seater

Armchair



Pouf

#### TECHNICHAL DRAWINGS

























4 seater







Armchair

Pouff

#### TECHNICHAL DRAWINGS





















Wall Unit

TECHNICHAL DRAWINGS

<u>Mozart</u>

dining room

Console

Chair





sofa set





3 seater



Armchair







4 seater





3 seater

4 seater





3 seater



4 seater

3 seater

#### TECHNICHAL DRAWINGS















## <u>Mozart</u>

corner







#### TECHNICHAL DRAWINGS









3 seater

3 seater





3 seater

Armchair

#### TECHNICHAL DRAWINGS











288



## One corner









293

TECHNICHAL DRAWINGS





corner









#### TECHNICHAL DRAWINGS

294 M65.12 L/R























\_770\_\_\_





\_\_990\_\_\_



M75.24







corner

#### TECHNICHAL DRAWINGS

































#### TECHNICHAL DRAWINGS



\_\_\_1130\_\_\_\_\_

\_\_890\_\_\_



#### TECHNICHAL DRAWINGS



## <u>Soprano</u>









3 seater

Armchair







4 seater

3 seater

Armchair

#### 300

#### TECHNICHAL DRAWINGS

































3 seater

2 seater

Armchair

#### TECHNICHAL DRAWINGS



























## Piedra dining room





274





Chair

Wall Unit

**Coffee Table