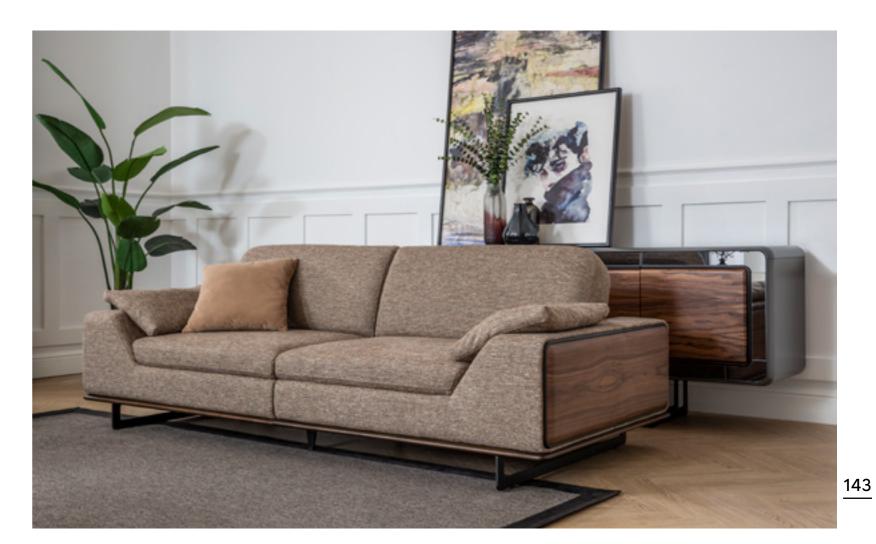

### Opus

The texture and color tone of the wood can add peace to your home... This choice makes the space appear wider and at the same time helps to create a spacious image.

### Opus sofa set

It is a design that has a very functional and functional structure in terms of usage area, does not move away from naturalness, and will adapt to your home thanks to its comfortable seating.

It is designed in order to offer you, a breathtaking and refreshing living area with integrity consisting of peaceful, streamlined touches as well as the simplicity...