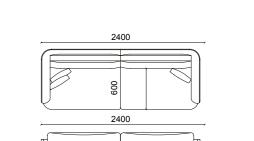

#### TECHNICHAL DRAWINGS

<u>278</u>

3 seater

2 seater

Armchair

Pouff

#### TECHNICHAL DRAWINGS