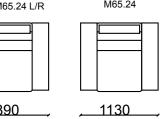

#### TECHNICHAL DRAWINGS

294 M65.12 L/R

\_770\_\_\_

\_\_990\_\_\_

M75.24

corner

#### TECHNICHAL DRAWINGS

#### TECHNICHAL DRAWINGS

\_\_\_1130\_\_\_\_\_

\_\_890\_\_\_