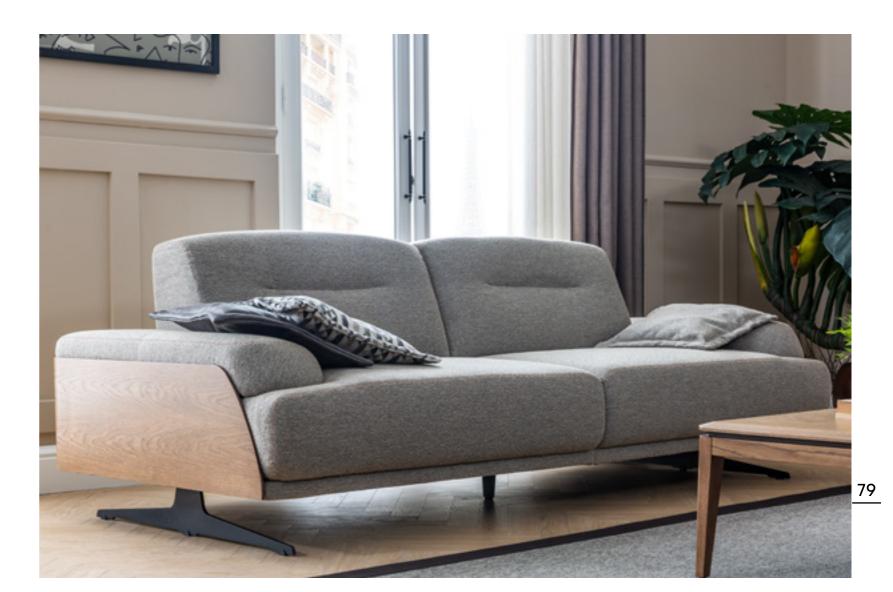

### Opus

The texture and color tone of the wood can add peace to your home... This choice makes the space appear wider and at the same time helps to create a spacious image.

### Opus sofa set

It is a design that has a very functional and functional structure in terms of usage area, does not move away from naturalness, and will adapt to your home thanks to its comfortable seating.

It is designed in order to offer you, a breathtaking and refreshing living area with integrity consisting of peaceful, streamlined touches as well as the simplicity...