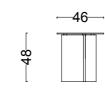

## Coffee Tables

TECHNICHAL DRAWINGS

side table

#### TECHNICHAL DRAWINGS

<u> 103-Gb</u> coffee table

coffee table