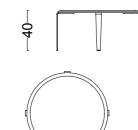

WINGS



#### TECHNICHAL DRAWINGS Giovanni



bergere







#### **Piedra** bergere



#### TECHNICHAL DRAWINGS





### Armchairs

#### TECHNICHAL DRAWINGS

bergere









### Vanni

bergere

264





TECHNICHAL DRAWINGS

#### Panama bergere





## Pouf







#### TECHNICHAL DRAWINGS



















#### TECHNICHAL DRAWINGS





## Pouf

#### TECHNICHAL DRAWINGS









## Dali

266





60x60 PUF

45x45 PUF







### <u>Piedra</u>



#### TECHNICHAL DRAWINGS

## Coffee Tables





TECHNICHAL DRAWINGS





side table









#### TECHNICHAL DRAWINGS

<u> 103-Gb</u> coffee table













coffee table











### Coffee Tables

### 201-Y coffee table



268

#### TECHNICHAL DRAWINGS

403-Gb

coffee table





















## Coffee Tables





coffee table





























#### TECHNICHAL DRAWINGS























corner

#### TECHNICHAL DRAWINGS

















## P<u>iedr</u>a

corner

## P<u>iedr</u>a

corner

#### TECHNICHAL DRAWINGS



#### TECHNICHAL DRAWINGS



<u>278</u>











3 seater

2 seater

Armchair

Pouff

#### TECHNICHAL DRAWINGS







## <u>Arte</u>

corner









#### TECHNICHAL DRAWINGS



280









## <u>Opus</u>







4 seater

3 seater

Armchair



Pouf

#### TECHNICHAL DRAWINGS

























4 seater







Armchair

Pouff

#### TECHNICHAL DRAWINGS





















Wall Unit

TECHNICHAL DRAWINGS

<u>Mozart</u>

dining room

Console

Chair





sofa set





3 seater



Armchair







4 seater





3 seater

4 seater





3 seater



4 seater

3 seater

#### TECHNICHAL DRAWINGS