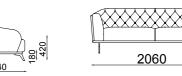

#### TECHNICHAL DRAWINGS

<u>278</u>

3 seater

2 seater

Armchair

Pouff

#### TECHNICHAL DRAWINGS