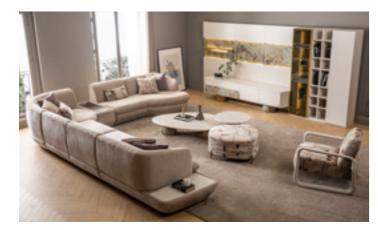

## Unusual and elegance — lines

Classic style is reinterpreted with a modernist perspective and innovative technologies.

In these spaces, where an eye-catching style is built, traces of the past and an elegant and timeless design language are life on tile surfaces.

corner

Straight lines, plain forms and understated colors... White and light tones of wood in the collection, which attract attention with its relaxing effect, create a common point in living rooms.