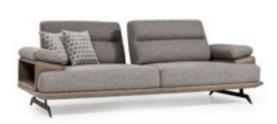

### Opus

The texture and color tone of the wood can add peace to your home... This choice makes the space appear wider and at the same time helps to create a spacious image.

### Opus sofa set

It is a design that has a very functional and functional structure in terms of usage area, does not move away from naturalness, and will adapt to your home thanks to its comfortable seating.

It is designed in order to offer you, a breathtaking and refreshing living area with integrity consisting of peaceful, streamlined touches as well as the simplicity...