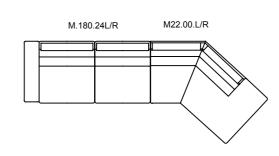

## One corner

293

TECHNICHAL DRAWINGS

corner

#### TECHNICHAL DRAWINGS

294 M65.12 L/R

\_770\_\_\_

\_\_990\_\_\_

M75.24

corner