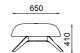

Tables





TECHNICHAL DRAWINGS





side table









#### TECHNICHAL DRAWINGS

<u> 103-Gb</u> coffee table













coffee table











### Coffee Tables

### 201-Y coffee table



268

#### TECHNICHAL DRAWINGS

403-Gb

coffee table





















## Coffee Tables





coffee table





























#### TECHNICHAL DRAWINGS























corner

#### TECHNICHAL DRAWINGS

















## P<u>iedr</u>a

corner

## P<u>iedr</u>a

corner

#### TECHNICHAL DRAWINGS



#### TECHNICHAL DRAWINGS



<u>278</u>











3 seater

2 seater

Armchair

Pouff

#### TECHNICHAL DRAWINGS







## <u>Arte</u>

corner









#### TECHNICHAL DRAWINGS



280









## <u>Opus</u>







4 seater

3 seater

Armchair



Pouf

#### TECHNICHAL DRAWINGS

























4 seater







Armchair

Pouff

#### TECHNICHAL DRAWINGS





















Wall Unit

TECHNICHAL DRAWINGS

<u>Mozart</u>

dining room

Console

Chair





sofa set





3 seater



Armchair







4 seater





3 seater

4 seater





3 seater



4 seater

3 seater

#### TECHNICHAL DRAWINGS















## <u>Mozart</u>

corner







#### TECHNICHAL DRAWINGS









3 seater

3 seater





3 seater

Armchair

#### TECHNICHAL DRAWINGS











288



## One corner









293

TECHNICHAL DRAWINGS





corner









#### TECHNICHAL DRAWINGS

294 M65.12 L/R























\_770\_\_\_





\_\_990\_\_\_



M75.24







corner

#### TECHNICHAL DRAWINGS

































#### TECHNICHAL DRAWINGS



\_\_\_1130\_\_\_\_\_

\_\_890\_\_\_



#### TECHNIC