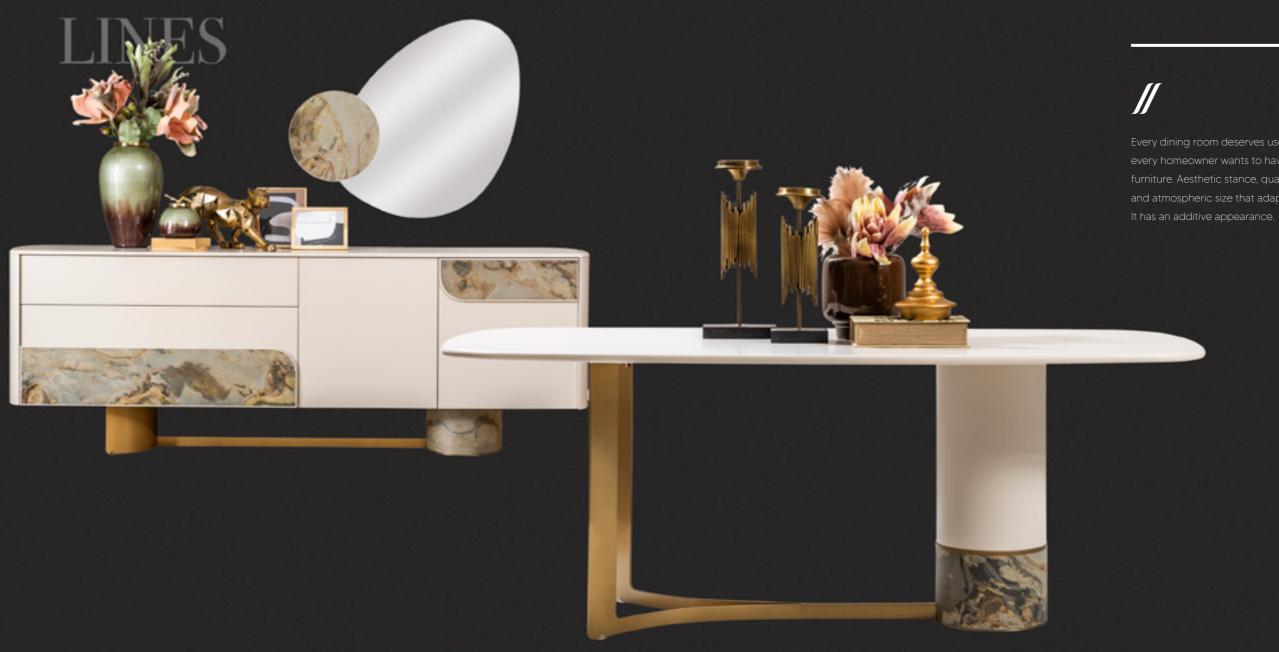

#### Piedra

Piedra dining room adds a different perspective to luxury furniture design with its modern lines and avant-garde touches. Gold-plated metal decors and shiny surfaces add cleanliness to the collection. The eye-catching table with sharp lines consists of coated mdf surfaces.

dining room

Piedra dining room adds a different perspective to luxury furniture design with its modern lines and avant-garde touches.

tv unit

Nowadays is simplicity, plain and minimal multi-functional designs in favor...