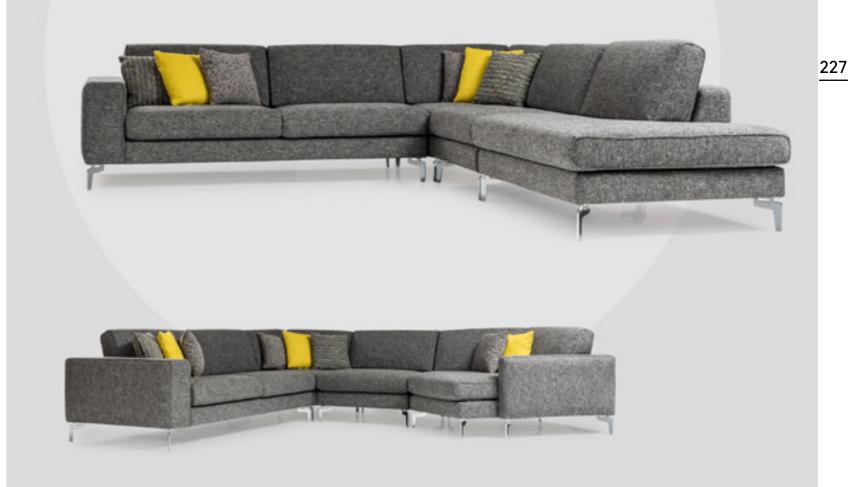

Piedra

### Piedra

corne

Well with the original forms. Serenity with your loved ones you will spend full time the most original environments...

The most original environments where you will spend full time of wellnes with the original forms and serenity with your loved ones...

corner

The Arte corner set, which creates a very elegant, beautiful and modest yet warm and friendly living room. Combination of naturalness with elegance.

corner

Some designs,no matter how long you use them,somehow have the ability to always shine and fight against time.

sofa set

Instead of placing your home in certain patterns, crown it with free and comfortable seating groups. "Arte", where comfort is at the forefront, will be the best selection.

sofa set

Off course its a great thing to
wake up to a new day every morning.
Undoubtly the comfort is enjoyed in a peaceful
and dynamic environment.