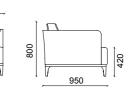

DRAWINGS

<u> 103-Gb</u> coffee table













coffee table











### Coffee Tables

### 201-Y coffee table



268

#### TECHNICHAL DRAWINGS

403-Gb

coffee table





















## Coffee Tables





coffee table





























#### TECHNICHAL DRAWINGS























corner

#### TECHNICHAL DRAWINGS

















## P<u>iedr</u>a

corner

## P<u>iedr</u>a

corner

#### TECHNICHAL DRAWINGS



#### TECHNICHAL DRAWINGS



<u>278</u>











3 seater

2 seater

Armchair

Pouff

#### TECHNICHAL DRAWINGS







## <u>Arte</u>

corner









#### TECHNICHAL DRAWINGS



280









## <u>Opus</u>







4 seater

3 seater

Armchair



Pouf

#### TECHNICHAL DRAWINGS

























4 seater







Armchair

Pouff

#### TECHNICHAL DRAWINGS





















Wall Unit

TECHNICHAL DRAWINGS

<u>Mozart</u>

dining room

Console

Chair





sofa set





3 seater



Armchair







4 seater





3 seater

4 seater





3 seater



4 seater

3 seater

#### TECHNICHAL DRAWINGS















## <u>Mozart</u>

corner







#### TECHNICHAL DRAWINGS









3 seater

3 seater





3 seater

Armchair

#### TECHNICHAL DRAWINGS











288



## One corner









293

TECHNICHAL DRAWINGS





corner









#### TECHNICHAL DRAWINGS

294 M65.12 L/R























\_770\_\_\_





\_\_990\_\_\_



M75.24







corner

#### TECHNICHAL DRAWINGS

































#### TECHNICHAL DRAWINGS



\_\_\_1130\_\_\_\_\_

\_\_890\_\_\_



#### TECHNICHAL DRAWINGS



## <u>Soprano</u>









3 seater

Armchair







4 se