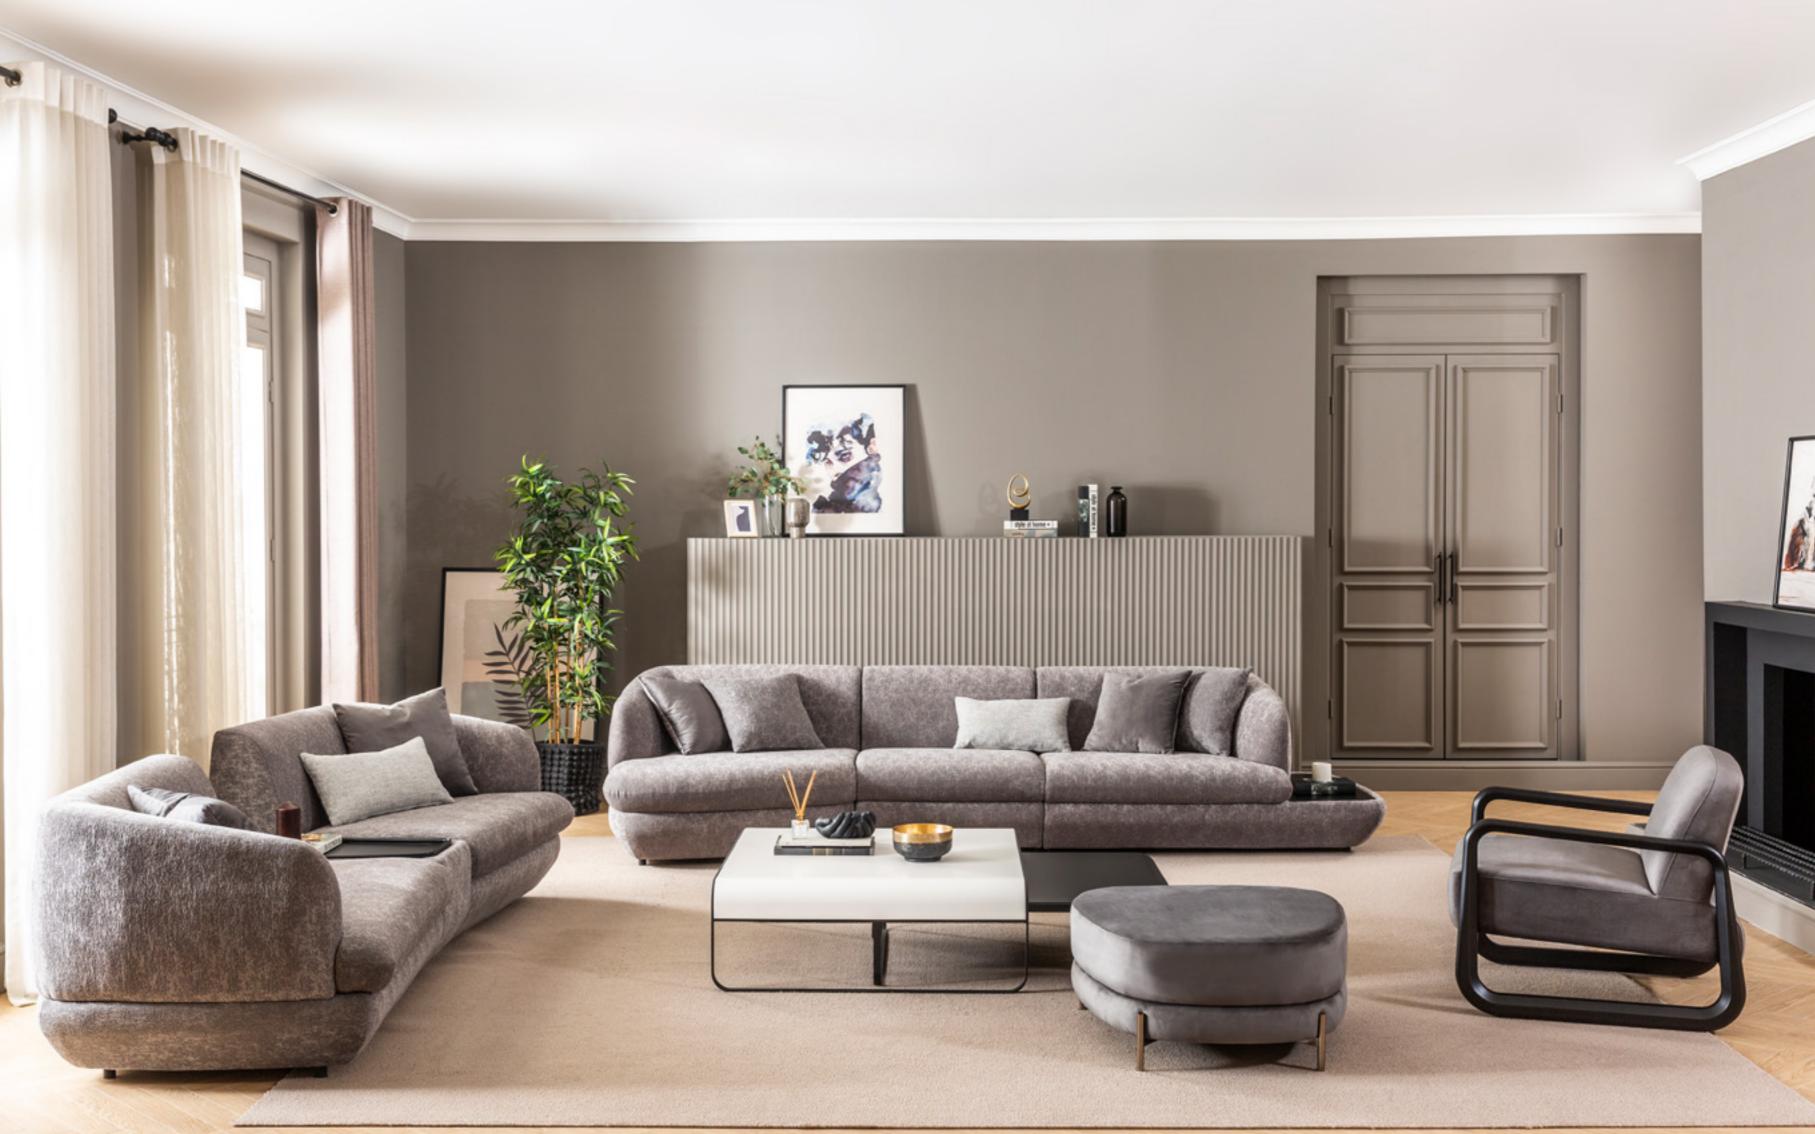

### Craft

The Craft corner set, which creates a very elegant, beautiful and modest yet warm and friendly living room. Combination of naturalness with elegance.

### Craft

sofa set

It is a design that has a very functional and functional structure in terms of usage area, does not move away from naturalness, and will adapt to your home thanks to its comfortable seating.

### Craft sofa set

Craft sofa set, which is the number one choice of those who do not want to give up modern models, has aesthetic and modern lines.