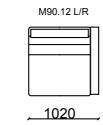

#### TECHNICHAL DRAWINGS







## <u>Arte</u>

corner









#### TECHNICHAL DRAWINGS



280









## <u>Opus</u>







4 seater

3 seater

Armchair



Pouf

#### TECHNICHAL DRAWINGS

























4 seater







Armchair

Pouff

#### TECHNICHAL DRAWINGS





















Wall Unit

TECHNICHAL DRAWINGS

<u>Mozart</u>

dining room

Console

Chair





sofa set





3 seater



Armchair







4 seater





3 seater

4 seater





3 seater



4 seater

3 seater

#### TECHNICHAL DRAWINGS















## <u>Mozart</u>

corner







#### TECHNICHAL DRAWINGS









3 seater

3 seater





3 seater

Armchair

#### TECHNICHAL DRAWINGS











288



## One corner









293

TECHNICHAL DRAWINGS





corner









#### TECHNICHAL DRAWINGS

294 M65.12 L/R























\_770\_\_\_





\_\_990\_\_\_



M75.24







corner

#### TECHNICHAL DRAWINGS

































#### TECHNICHAL DRAWINGS



\_\_\_1130\_\_\_\_\_

\_\_890\_\_\_



#### TECHNICHAL DRAWINGS



## <u>Soprano</u>









3 seater

Armchair







4 seater

3 seater

Armchair

#### 300

#### TECHNICHAL DRAWINGS

































3 seater

2 seater

Armchair

#### TECHNICHAL DRAWINGS



























## Piedra dining room





274





Chair

Wall Unit

**Coffee Table** 

#### TECHNICHAL DRAWINGS





#### **Pano Unit**











#### TECHNICHAL DRAWINGS











#### TECHNICHAL DRAWINGS







<u>291</u>