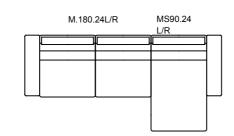

## One corner

293

TECHNICHAL DRAWINGS

corner

#### TECHNICHAL DRAWINGS

294 M65.12 L/R

\_770\_\_\_

\_\_990\_\_\_

M75.24

corner