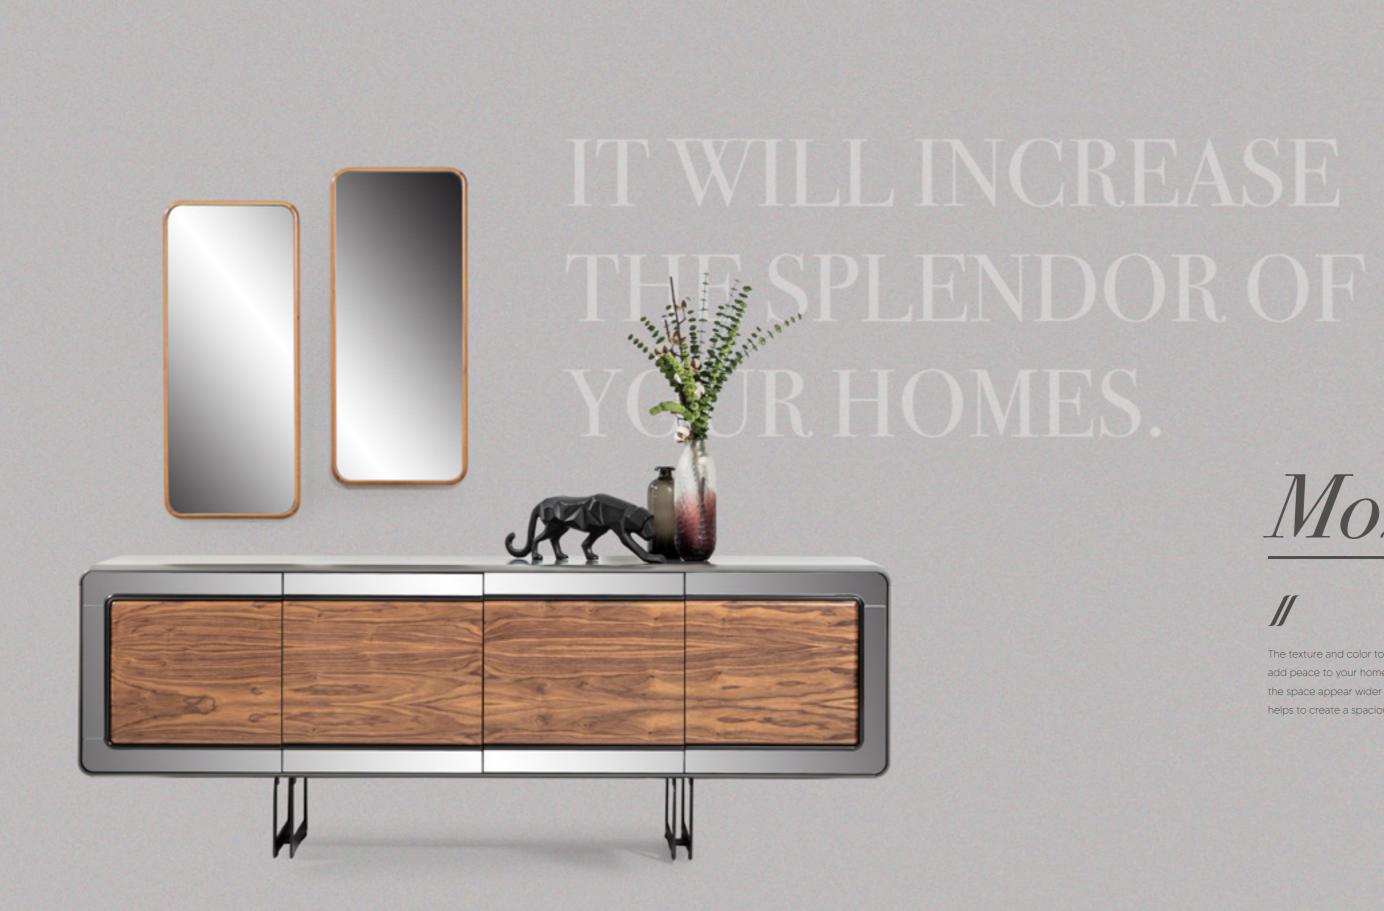

### Opus

The texture and color tone of the wood can add peace to your home... This choice makes the space appear wider and at the same time helps to create a spacious image.