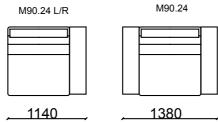

#### TECHNICHAL DRAWINGS

294 M65.12 L/R

\_770\_\_\_

\_\_990\_\_\_

M75.24

corner

#### TECHNICHAL DRAWINGS