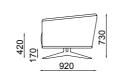

g room

Console

Chair





sofa set





3 seater



Armchair







4 seater





3 seater

4 seater





3 seater



4 seater

3 seater

#### TECHNICHAL DRAWINGS















## <u>Mozart</u>

corner







#### TECHNICHAL DRAWINGS









3 seater

3 seater





3 seater

Armchair

#### TECHNICHAL DRAWINGS











288



## One corner









293

TECHNICHAL DRAWINGS





corner









#### TECHNICHAL DRAWINGS

294 M65.12 L/R























\_770\_\_\_





\_\_990\_\_\_



M75.24







corner

#### TECHNICHAL DRAWINGS

































#### TECHNICHAL DRAWINGS



\_\_\_1130\_\_\_\_\_

\_\_890\_\_\_



#### TECHNICHAL DRAWINGS



## <u>Soprano</u>









3 seater

Armchair







4 seater

3 seater

Armchair

#### 300

#### TECHNICHAL DRAWINGS

































3 seater

2 seater

Armchair

#### TECHNICHAL DRAWINGS



























## Piedra dining room





274





Chair

Wall Unit

**Coffee Table** 

#### TECHNICHAL DRAWINGS





#### **Pano Unit**











#### TECHNICHAL DRAWINGS











#### TECHNICHAL DRAWINGS







<u>291</u>