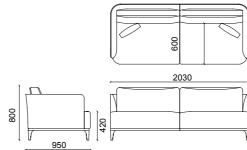

GS

<u> 103-Gb</u> coffee table













coffee table











### Coffee Tables

### 201-Y coffee table



268

#### TECHNICHAL DRAWINGS

403-Gb

coffee table





















## Coffee Tables





coffee table





























#### TECHNICHAL DRAWINGS























corner

#### TECHNICHAL DRAWINGS

















## P<u>iedr</u>a

corner

## P<u>iedr</u>a

corner

#### TECHNICHAL DRAWINGS



#### TECHNICHAL DRAWINGS



<u>278</u>











3 seater

2 seater

Armchair

Pouff

#### TECHNICHAL DRAWINGS







## <u>Arte</u>

corner









#### TECHNICHAL DRAWINGS



280









## <u>Opus</u>







4 seater

3 seater

Armchair



Pouf

#### TECHNICHAL DRAWINGS

























4 seater







Armchair

Pouff

#### TECHNICHAL DRAWINGS





















Wall Unit

TECHNICHAL DRAWINGS

<u>Mozart</u>

dining room

Console

Chair





sofa set





3 seater



Armchair







4 seater





3 seater

4 seater





3 seater



4 seater

3 seater

#### TECHNICHAL DRAWINGS















## <u>Mozart</u>

corner







#### TECHNICHAL DRAWINGS









3 seater

3 seater





3 seater

Armchair

#### TECHNICHAL DRAWINGS











288



## One corner









293

TECHNICHAL DRAWINGS





corner









#### TECHNICHAL DRAWINGS

294 M65.12 L/R























\_770\_\_\_





\_\_990\_\_\_



M75.24







corner

#### TECHNICHAL DRAWINGS

































#### TECHNICHAL DRAWINGS



\_\_\_1130\_\_\_\_\_

\_\_890\_\_\_



#### TECHNICHAL DRAWINGS



## <u>Soprano</u>









3 seater

Armchair







4 seater