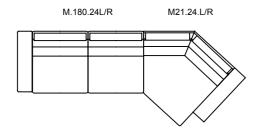

## One corner

293

TECHNICHAL DRAWINGS

corner

#### TECHNICHAL DRAWINGS

294 M65.12 L/R

\_770\_\_\_

\_\_990\_\_\_

M75.24

corner