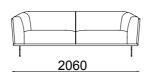

## <u>Opus</u>

4 seater

3 seater

Armchair

Pouf

#### TECHNICHAL DRAWINGS

4 seater

Armchair

Pouff