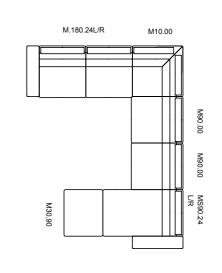

## One corner

293

TECHNICHAL DRAWINGS

corner

#### TECHNICHAL DRAWINGS

294 M65.12 L/R

\_770\_\_\_

\_\_990\_\_\_

M75.24

corner