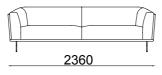

## <u>Soprano</u>

3 seater

Armchair

4 seater

3 seater

Armchair

#### TECHNICHAL DRAWINGS

3 seater

2 seater

Armchair