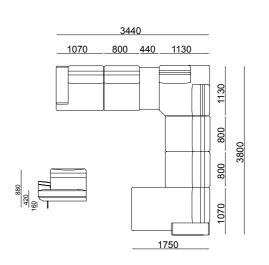

## One corner

293

TECHNICHAL DRAWINGS

corner

#### TECHNICHAL DRAWINGS

294 M65.12 L/R

\_770\_\_\_

\_\_990\_\_\_

M75.24

corner