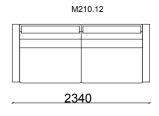

## Piedra dining room

274

Chair

Wall Unit

**Coffee Table** 

#### TECHNICHAL DRAWINGS