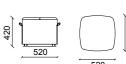

<u> 103-Gb</u> coffee table













coffee table











### Coffee Tables

### 201-Y coffee table



268

#### TECHNICHAL DRAWINGS

403-Gb

coffee table





















## Coffee Tables





coffee table





























#### TECHNICHAL DRAWINGS























corner

#### TECHNICHAL DRAWINGS

















## P<u>iedr</u>a

corner

## P<u>iedr</u>a

corner

#### TECHNICHAL DRAWINGS



#### TECHNICHAL DRAWINGS



<u>278</u>











3 seater

2 seater

Armchair

Pouff

#### TECHNICHAL DRAWINGS







## <u>Arte</u>

corner









#### TECHNICHAL DRAWINGS



280









## <u>Opus</u>







4 seater

3 seater

Armchair



Pouf

#### TECHNICHAL DRAWINGS

























4 seater







Armchair

Pouff

#### TECHNICHAL DRAWINGS





















Wall Unit

TECHNICHAL DRAWINGS

<u>Mozart</u>

dining room

Console

Chair





sofa set





3 seater



Armchair







4 seater





3 seater

4 seater





3 seater



4 seater

3 seater

#### TECHNICHAL DRAWINGS















## <u>Mozart</u>

corner







#### TECHNICHAL DRAWINGS









3 seater

3 seater





3 seater

Armchair

#### TECHNICHAL DRAWINGS











288



## One corner









293

TECHNICHAL DRAWINGS





corner









#### TECHNICHAL DRAWINGS

294 M65.12 L/R























\_770\_\_\_





\_\_990\_\_\_



M75.24







corner

#### TECHNICHAL DRAWINGS

































#### TECHNICHAL DRAWINGS



\_\_\_1130\_\_\_\_\_

\_\_890\_\_\_



#### TECHNICHAL DRAWINGS



## <u>Soprano</u>









3 seater

Armchair







4 seater

3 se