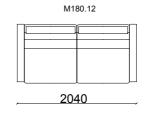

## Piedra dining room

274

Chair

Wall Unit

**Coffee Table** 

#### TECHNICHAL DRAWINGS