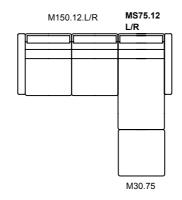

## <u>Mozart</u>

corner

#### TECHNICHAL DRAWINGS

3 seater

3 seater

3 seater

Armchair