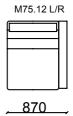

#### TECHNICHAL DRAWINGS

294 M65.12 L/R

\_770\_\_\_

\_\_990\_\_\_

M75.24

corner