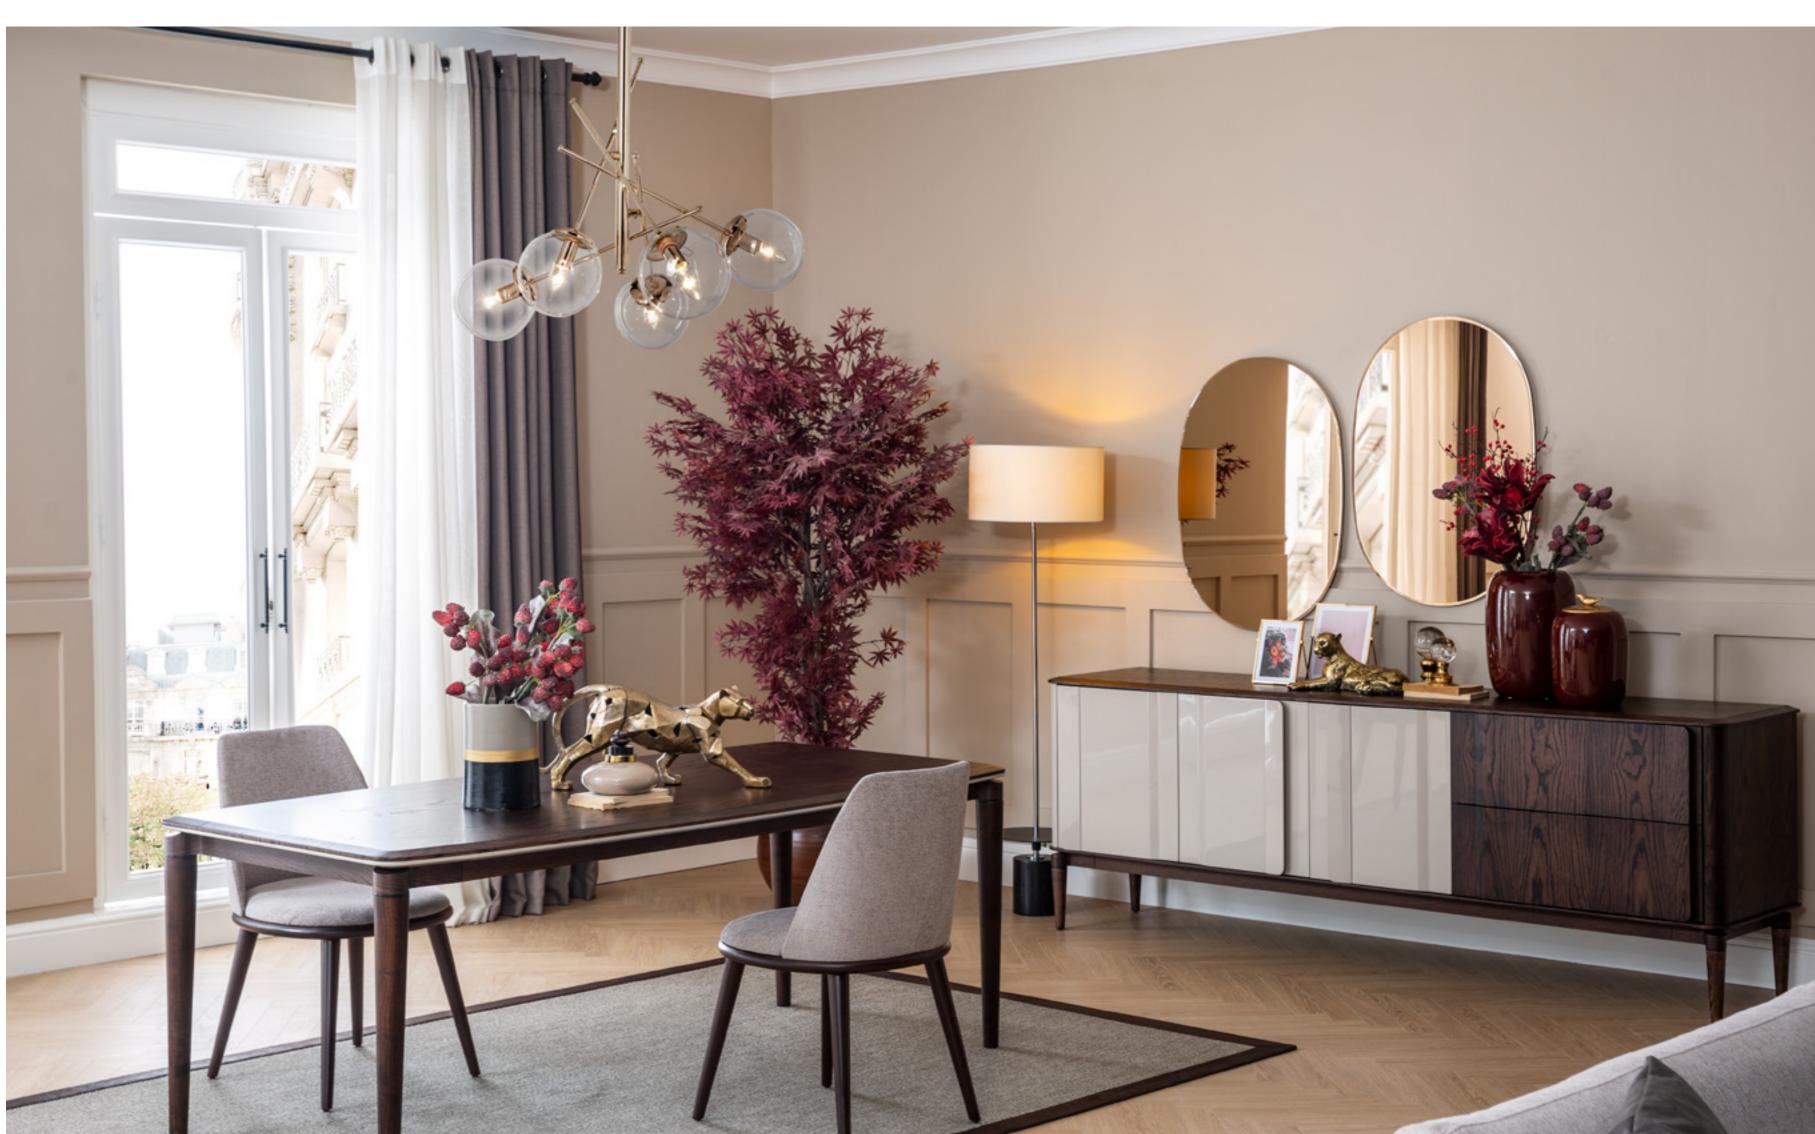

#### Piedra

Piedra dining room adds a different perspective to luxury furniture design with its modern lines and avant-garde touches. Gold-plated metal decors and shiny surfaces add cleanliness to the collection. The eye-catching table with sharp lines consists of coated mdf surfaces.

dining room

Piedra dining room adds a different perspective to luxury furniture design with its modern lines and avant-garde touches.

tv unit

Nowadays is simplicity, plain and minimal multi-functional designs in favor...