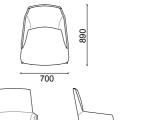

<u> 103-Gb</u> coffee table













coffee table











### Coffee Tables

### 201-Y coffee table



268

#### TECHNICHAL DRAWINGS

403-Gb

coffee table





















## Coffee Tables





coffee table





























#### TECHNICHAL DRAWINGS























corner

#### TECHNICHAL DRAWINGS

















## P<u>iedr</u>a

corner

## P<u>iedr</u>a

corner

#### TECHNICHAL DRAWINGS



#### TECHNICHAL DRAWINGS



<u>278</u>











3 seater

2 seater

Armchair

Pouff

#### TECHNICHAL DRAWINGS







## <u>Arte</u>

corner









#### TECHNICHAL DRAWINGS



280









## <u>Opus</u>







4 seater

3 seater

Armchair



Pouf

#### TECHNICHAL DRAWINGS

























4 seater







Armchair

Pouff

#### TECHNICHAL DRAWINGS





















Wall Unit

TECHNICHAL DRAWINGS

<u>Mozart</u>

dining room

Console

Chair





sofa set





3 seater



Armchair







4 seater





3 seater

4 seater





3 seater



4 seater

3 seater

#### TECHNICHAL DRAWINGS















## <u>Mozart</u>

corner







#### TECHNICHAL DRAWINGS









3 seater

3 seater





3 seater

Armchair

#### TECHNICHAL DRAWINGS











288



## One corner









293

TECHNICHAL DRAWINGS





corner









#### TECHNICHAL DRAWINGS

294 M65.12 L/R























\_770\_\_\_





\_\_990\_\_\_



M75.24







corner

#### TECHNICHAL DRAWINGS

































#### TECHNICHAL DRAWINGS



\_\_\_1130\_\_\_\_\_

\_\_890\_\_\_



#### TECHNICHAL DRAWINGS



## <u>Soprano</u>









3 seater

Armchair







4 seater

3