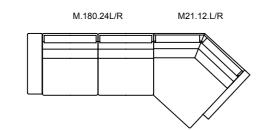

## One corner

293

TECHNICHAL DRAWINGS

corner

#### TECHNICHAL DRAWINGS

294 M65.12 L/R

\_770\_\_\_

\_\_990\_\_\_

M75.24

corner