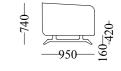

## Coffee Tables

TECHNICHAL DRAWINGS

side table

#### TECHNICHAL DRAWINGS

<u> 103-Gb</u> coffee table

coffee table

### 201-Y coffee table

268

#### TECHNICHAL DRAWINGS

403-Gb

coffee table

## Coffee Tables

coffee table