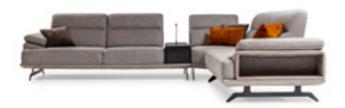

ter

Armchair

#### TECHNICHAL DRAWINGS











288



## One corner









293

TECHNICHAL DRAWINGS





corner









#### TECHNICHAL DRAWINGS

294 M65.12 L/R























\_770\_\_\_





\_\_990\_\_\_



M75.24







corner

#### TECHNICHAL DRAWINGS

































#### TECHNICHAL DRAWINGS



\_\_\_1130\_\_\_\_\_

\_\_890\_\_\_



#### TECHNICHAL DRAWINGS



## <u>Soprano</u>









3 seater

Armchair







4 seater

3 seater

Armchair

#### 300

#### TECHNICHAL DRAWINGS

































3 seater

2 seater

Armchair

#### TECHNICHAL DRAWINGS



























## Piedra dining room





274





Chair

Wall Unit

**Coffee Table** 

#### TECHNICHAL DRAWINGS





#### **Pano Unit**











#### TECHNICHAL DRAWINGS











#### TECHNICHAL DRAWINGS







<u>291</u>