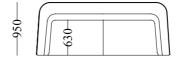

#### TECHNICHAL DRAWINGS

<u>278</u>

3 seater

2 seater

Armchair

Pouff

## <u>Opus</u>

4 seater

3 seater

Armchair

Pouf