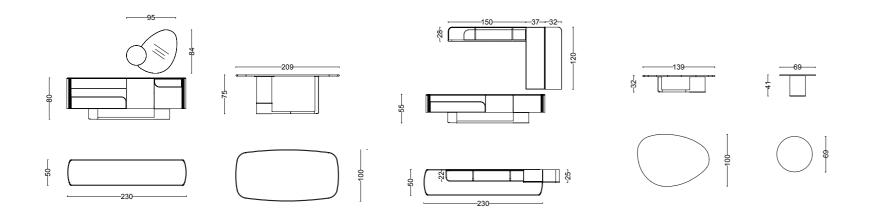

## Coffee Tables

TECHNICHAL DRAWINGS

side table

#### TECHNICHAL DRAWINGS

<u> 103-Gb</u> coffee table

coffee table

### Coffee Tables

### 201-Y coffee table

268

#### TECHNICHAL DRAWINGS

403-Gb

coffee table

## Coffee Tables

coffee table

#### TECHNICHAL DRAWINGS

corner

#### TECHNICHAL DRAWINGS

## P<u>iedr</u>a

corner