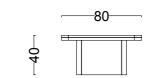

## Coffee Tables

TECHNICHAL DRAWINGS

side table

#### TECHNICHAL DRAWINGS

<u> 103-Gb</u> coffee table

coffee table

### Coffee Tables

### 201-Y coffee table

268