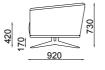

#### TECHNICHAL DRAWINGS

<u>278</u>

3 seater

2 seater

Armchair

Pouff

#### TECHNICHAL DRAWINGS