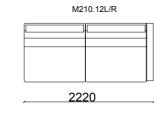

## Piedra dining room

274

Chair

Wall Unit

**Coffee Table** 

#### TECHNICHAL DRAWINGS