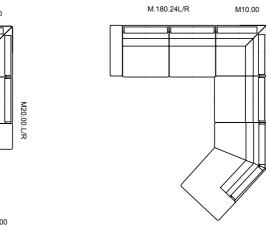

HAL DRAWINGS





### Armchairs

#### TECHNICHAL DRAWINGS

bergere









### Vanni

bergere

264





TECHNICHAL DRAWINGS

#### Panama bergere





## Pouf







#### TECHNICHAL DRAWINGS



















#### TECHNICHAL DRAWINGS





## Pouf

#### TECHNICHAL DRAWINGS









## Dali

266





60x60 PUF

45x45 PUF







### <u>Piedra</u>



#### TECHNICHAL DRAWINGS

## Coffee Tables





TECHNICHAL DRAWINGS





side table









#### TECHNICHAL DRAWINGS

<u> 103-Gb</u> coffee table













coffee table











### Coffee Tables

### 201-Y coffee table



268

#### TECHNICHAL DRAWINGS

403-Gb

coffee table





















## Coffee Tables





coffee table





























#### TECHNICHAL DRAWINGS























corner

#### TECHNICHAL DRAWINGS

















## P<u>iedr</u>a

corner

## P<u>iedr</u>a

corner

#### TECHNICHAL DRAWINGS



#### TECHNICHAL DRAWINGS



<u>278</u>











3 seater

2 seater

Armchair

Pouff

#### TECHNICHAL DRAWINGS







## <u>Arte</u>

corner









#### TECHNICHAL DRAWINGS



280









## <u>Opus</u>







4 seater

3 seater

Armchair



Pouf

#### TECHNICHAL DRAWINGS

























4 seater







Armchair

Pouff

#### TECHNICHAL DRAWINGS





















Wall Unit

TECHNICHAL DRAWINGS

<u>Mozart</u>

dining room

Console

Chair





sofa set





3 seater



Armchair







4 seater





3 seater

4 seater





3 seater



4 seater

3 seater

#### TECHNICHAL DRAWINGS















## <u>Mozart</u>

corner







#### TECHNICHAL DRAWINGS









3 seater

3 seater





3 s