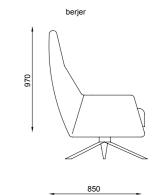

u>iedr</u>a

corner

#### TECHNICHAL DRAWINGS



#### TECHNICHAL DRAWINGS



<u>278</u>











3 seater

2 seater

Armchair

Pouff

#### TECHNICHAL DRAWINGS







## <u>Arte</u>

corner









#### TECHNICHAL DRAWINGS



280









## <u>Opus</u>







4 seater

3 seater

Armchair



Pouf

#### TECHNICHAL DRAWINGS

























4 seater







Armchair

Pouff

#### TECHNICHAL DRAWINGS





















Wall Unit

TECHNICHAL DRAWINGS

<u>Mozart</u>

dining room

Console

Chair





sofa set





3 seater



Armchair







4 seater





3 seater

4 seater





3 seater



4 seater

3 seater

#### TECHNICHAL DRAWINGS















## <u>Mozart</u>

corner







#### TECHNICHAL DRAWINGS









3 seater

3 seater





3 seater

Armchair

#### TECHNICHAL DRAWINGS











288



## One corner









293

TECHNICHAL DRAWINGS





corner









#### TECHNICHAL DRAWINGS

294 M65.12 L/R























\_770\_\_\_





\_\_990\_\_\_



M75.24







corner

#### TECHNICHAL DRAWINGS

































#### TECHNICHAL DRAWINGS



\_\_\_1130\_\_\_\_\_

\_\_890\_\_\_



#### TECHNICHAL DRAWINGS



## <u>Soprano</u>









3 seater

Armchair







4 seater

3 seater

Armchair

#### 300

#### TECHNICHAL DRAWINGS

































3 seater

2 seater

Armchair

#### TECHNICHAL DRAWINGS



























## Piedra dining room





274





Chair

Wall Unit

**Coffee Table** 

#### TECHNICHAL DRAWINGS





#### **Pano Unit**











#### TECHNICHAL DRAWINGS











#### TECHNICHAL DRAWINGS







<u>291</u