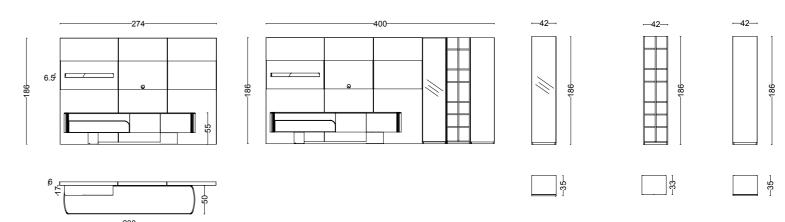

## Piedra dining room

274

Chair

Wall Unit

**Coffee Table** 

#### TECHNICHAL DRAWINGS

#### **Pano Unit**

#### TECHNICHAL DRAWINGS

<u>291</u>