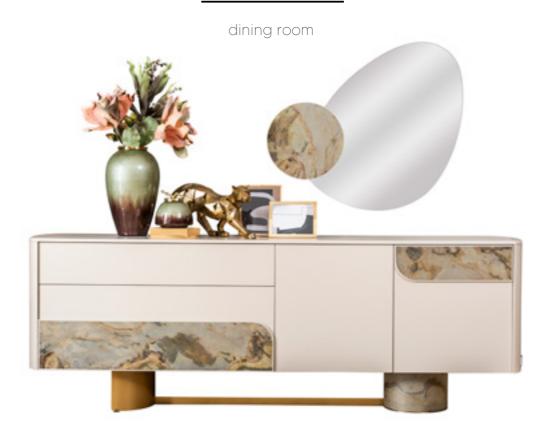

#### Piedra

Piedra dining room adds a different perspective to luxury furniture design with its modern lines and avant-garde touches. Gold-plated metal decors and shiny surfaces add cleanliness to the collection. The eye-catching table with sharp lines consists of coated mdf surfaces.

dining room

Piedra dining room adds a different perspective to luxury furniture design with its modern lines and avant-garde touches.

tv unit

Nowadays is simplicity, plain and minimal multi-functional designs in favor...