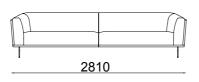

ing room

Console

Chair





sofa set





3 seater



Armchair







4 seater





3 seater

4 seater





3 seater



4 seater

3 seater

#### TECHNICHAL DRAWINGS















## <u>Mozart</u>

corner







#### TECHNICHAL DRAWINGS









3 seater

3 seater





3 seater

Armchair

#### TECHNICHAL DRAWINGS











288



## One corner









293

TECHNICHAL DRAWINGS





corner









#### TECHNICHAL DRAWINGS

294 M65.12 L/R























\_770\_\_\_





\_\_990\_\_\_



M75.24







corner

#### TECHNICHAL DRAWINGS

































#### TECHNICHAL DRAWINGS



\_\_\_1130\_\_\_\_\_

\_\_890\_\_\_



#### TECHNICHAL DRAWINGS



## <u>Soprano</u>









3 seater

Armchair







4 seater

3 seater

Armchair

#### 300

#### TECHNICHAL DRAWINGS

































3 seater

2 seater

Armchair

#### TECHNICHAL DRAWINGS



























## Piedra dining room





274





Chair

Wall Unit

**Coffee Table** 

#### TECHNICHAL DRAWINGS





#### **Pano Unit**











#### TECHNICHAL DRAWINGS











#### TECHNICHAL DRAWINGS







<u>291</u>