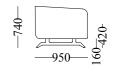

#### TECHNICHAL DRAWINGS

Wall Unit

TECHNICHAL DRAWINGS

<u>Mozart</u>

dining room

Console

Chair

sofa set

## Piedra dining room

274

Chair

Wall Unit

**Coffee Table** 