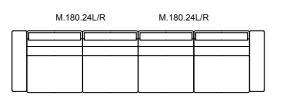

#### TECHNICHAL DRAWINGS

Wall Unit

TECHNICHAL DRAWINGS

<u>Mozart</u>

dining room

Console

Chair

sofa set