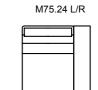

#### TECHNICHAL DRAWINGS

294 M65.12 L/R

\_770\_\_\_

\_\_990\_\_\_

M75.24

corner