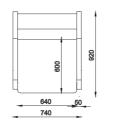

s to look at from another angle. You can create a great synthesis in your room with your old books that you read on the top of the shelf. We recommend that you try the tones of the blue blaze on your walls.



### Armchairs

### Arte

bergere





#### TECHNICHAL DRAWINGS



bergere

Nuez

260



bergere













#### TECHNICHAL DRAWINGS



#### TECHNICHAL DRAWINGS



### Armchairs

### <u>Opus</u>

bergere









#### TECHNICHAL DRAWINGS

TECHNICHAL DRAWINGS











261



#### TECHNICHAL DRAWINGS



Ruby

bergere





### Armchairs

## Craft



#### TECHNICHAL DRAWINGS



### *Soprano* bergere







<u>263</u>

## Silver

bergere

262







TECHNICHAL DRAWINGS



## Diamond





#### TECHNICHAL DRAWINGS

TECHNICHAL DRAWINGS



#### TECHNICHAL DRAWINGS Giovanni



bergere







#### **Piedra** bergere



#### TECHNICHAL DRAWINGS





### Armchairs

#### TECHNICHAL DRAWINGS

bergere









### Vanni

bergere

264





TECHNICHAL DRAWINGS

#### Panama bergere





## Pouf







#### TECHNICHAL DRAWINGS



















#### TECHNICHAL DRAWINGS





## Pouf

#### TECHNICHAL DRAWINGS









## Dali

266





60x60 PUF

45x45 PUF







### <u>Piedra</u>



#### TECHNICHAL DRAWINGS

## Coffee Tables





TECHNICHAL DRAWINGS





side table









#### TECHNICHAL DRAWINGS

<u> 103-Gb</u> coffee table













coffee table











### Coffee Tables

### 201-Y coffee table



268

#### TECHNICHAL DRAWINGS

403-Gb

coffee table





















## Coffee Tables





coffee table





























#### TECHNICHAL DRAWINGS