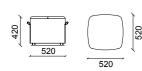

INGS

<u> 103-Gb</u> coffee table













coffee table











### Coffee Tables

### 201-Y coffee table



268

#### TECHNICHAL DRAWINGS

403-Gb

coffee table





















## Coffee Tables





coffee table





























#### TECHNICHAL DRAWINGS























corner

#### TECHNICHAL DRAWINGS

















## P<u>iedr</u>a

corner

## P<u>iedr</u>a

corner

#### TECHNICHAL DRAWINGS



#### TECHNICHAL DRAWINGS



<u>278</u>











3 seater

2 seater

Armchair

Pouff

#### TECHNICHAL DRAWINGS







## <u>Arte</u>

corner









#### TECHNICHAL DRAWINGS



280









## <u>Opus</u>







4 seater

3 seater

Armchair



Pouf

#### TECHNICHAL DRAWINGS

























4 seater







Armchair

Pouff

#### TECHNICHAL DRAWINGS





















Wall Unit

TECHNICHAL DRAWINGS

<u>Mozart</u>

dining room

Console

Chair





sofa set





3 seater



Armchair







4 seater





3 seater

4 seater





3 seater



4 seater

3 seater

#### TECHNICHAL DRAWINGS















## <u>Mozart</u>

corner







#### TECHNICHAL DRAWINGS









3 seater

3 seater





3 seater

Armchair

#### TECHNICHAL DRAWINGS











288



## One corner









293

TECHNICHAL DRAWINGS





corner









#### TECHNICHAL DRAWINGS

294 M65.12 L/R























\_770\_\_\_





\_\_990\_\_\_



M75.24







corner

#### TECHNICHAL DRAWINGS

































#### TECHNICHAL DRAWINGS



\_\_\_1130\_\_\_\_\_

\_\_890\_\_\_



#### TECHNICHAL DRAWINGS



## <u>Soprano</u>









3 seater

Armchair







4 seater