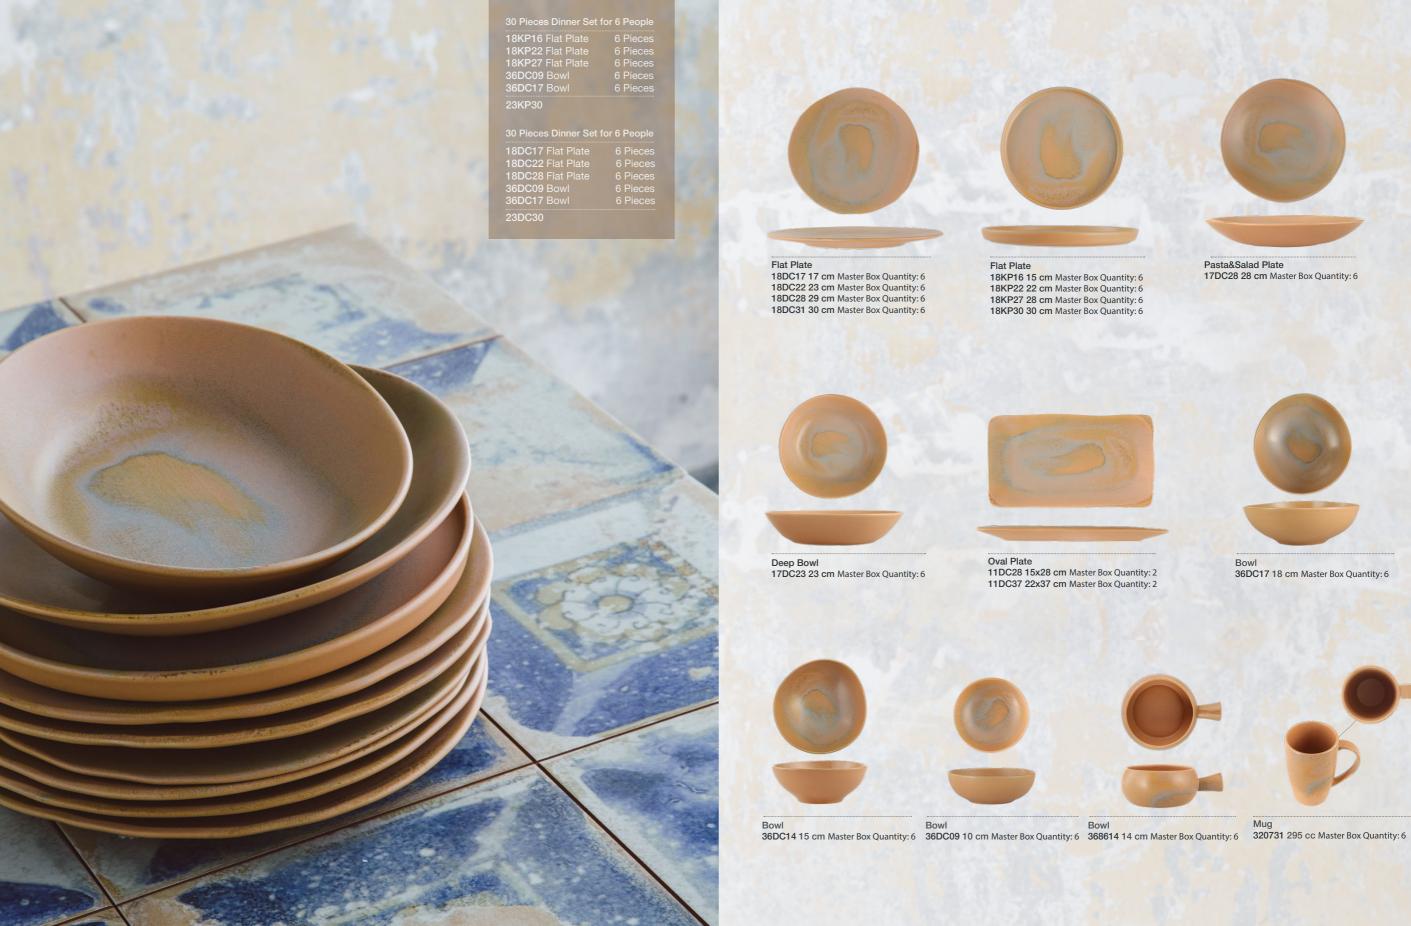

Flat Plate 18DC17 17 cm Master Box Quantity: 6 18DC22 23 cm Master Box Quantity: 6 18DC28 29 cm Master Box Quantity: 6 18DC31 30 cm Master Box Quantity: 6

Flat Plate 18KP16 15 cm Master Box Quantity: 6 18KP22 22 cm Master Box Quantity: 6 18KP27 28 cm Master Box Quantity: 6 18KP30 30 cm Master Box Quantity: 6

Pasta&Salad Plate 17DC28 28 cm Master Box Quantity: 6

Deep Bowl 17DC23 23 cm Master Box Quantity: 6

Oval Plate 11DC28 15x28 cm Master Box Quantity: 2 11DC37 22x37 cm Master Box Quantity: 2

36DC17 18 cm Master Box Quantity: 6

Bowl Bowl Bowl Bowl Mug
36DC14 15 cm Master Box Quantity: 6 36DC09 10 cm Master Box Quantity: 6 368614 14 cm Master Box Quantity: 6 320731 295 cc Master Box Quantity: 6

18KP16 15 cm Master Box Quantity: 6 18KP22 22 cm Master Box Quantity: 6 18KP27 28 cm Master Box Quantity: 6 18KP30 30 cm Master Box Quantity: 6