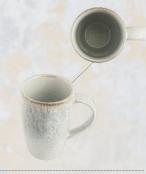

Bowl Bowl Bowl Bowl Bowl Bowl Mug
36DC14 15 cm Master Box Quantity: 6 36B614 14 cm Master Box Quantity: 6 320731 295 cc Master Box Quantity: 6

Flat Plate 18KP16 15 cm Master Box Quantity: 6 18KP22 22 cm Master Box Quantity: 6 18KP27 28 cm Master Box Quantity: 6 18KP30 30 cm Master Box Quantity: 6

Bowl Bowl Bowl Bowl Mug
36DC14 15 cm Master Box Quantity: 6 36DC09 10 cm Master Box Quantity: 6 368614 14 cm Master Box Quantity: 6 320731 295 cc Master Box Quantity: 6

18KP16 15 cm Master Box Quantity: 6 18KP22 22 cm Master Box Quantity: 6 18KP27 28 cm Master Box Quantity: 6 18KP30 30 cm Master Box Quantity: 6

Deep Bowl 17DC23 23 cm Master Box Quantity: 6

Oval Plate 11DC28 15x28 cm Master Box Quantity: 2 11DC37 22x37 cm Master Box Quantity: 2

36DC17 18 cm Master Box Quantity: 6

Bowl Bowl Bowl Bowl Bowl Mug
36DC14 15 cm Master Box Quantity: 6 36B614 14 cm Master Box Quantity: 6 320731 295 cc Master Box Quantity: 6

Bowl Bowl Bowl Bowl Bowl Mug
36DC14 15 cm Master Box Quantity: 6 36B614 14 cm Master Box Quantity: 6 320731 295 cc Master Box Quantity: 6