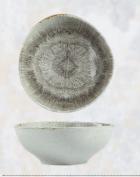

Bowl Bowl Bowl Bowl Bowl Bowl Mug
36DC14 15 cm Master Box Quantity: 6 36B614 14 cm Master Box Quantity: 6 320731 295 cc Master Box Quantity: 6

Flat Plate 18KP16 15 cm Master Box Quantity: 6 18KP22 22 cm Master Box Quantity: 6 18KP27 28 cm Master Box Quantity: 6 18KP30 30 cm Master Box Quantity: 6

Deep Bowl 17DC23 23 cm Master Box Quantity: 6

Oval Plate 11DC28 15x28 cm Master Box Quantity: 2 11DC37 22x37 cm Master Box Quantity: 2

36DC17 18 cm Master Box Quantity: 6

Bowl Bowl Bowl Bowl Bowl Mug
36DC14 15 cm Master Box Quantity: 6 36B614 14 cm Master Box Quantity: 6 320731 295 cc Master Box Quantity: 6

Bowl Bowl Bowl Bowl Bowl Mug
36DC14 15 cm Master Box Quantity: 6 36B614 14 cm Master Box Quantity: 6 320731 295 cc Master Box Quantity: 6