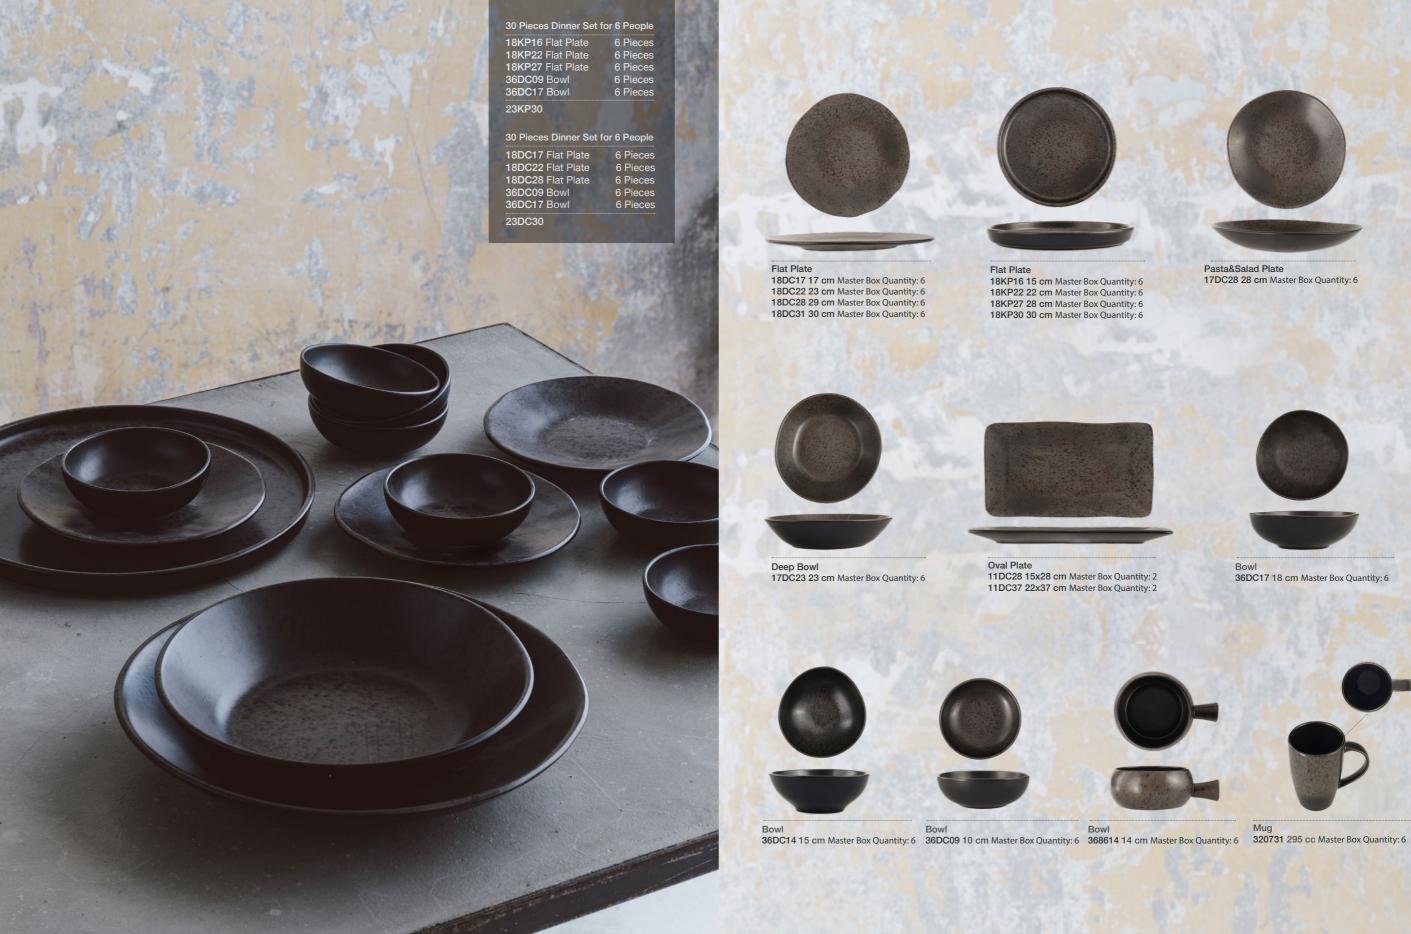

Flat Plate 18DC17 17 cm Master Box Quantity: 6 18DC22 23 cm Master Box Quantity: 6 18DC28 29 cm Master Box Quantity: 6 18DC31 30 cm Master Box Quantity: 6

Flat Plate 18KP16 15 cm Master Box Quantity: 6 18KP22 22 cm Master Box Quantity: 6 18KP27 28 cm Master Box Quantity: 6 18KP30 30 cm Master Box Quantity: 6

Pasta&Salad Plate 17DC28 28 cm Master Box Quantity: 6

Deep Bowl 17DC23 23 cm Master Box Quantity: 6

Oval Plate 11DC28 15x28 cm Master Box Quantity: 2 11DC37 22x37 cm Master Box Quantity: 2

36DC17 18 cm Master Box Quantity: 6

Bowl Bowl Bowl Bowl Mug
36DC14 15 cm Master Box Quantity: 6 36DC09 10 cm Master Box Quantity: 6 368614 14 cm Master Box Quantity: 6 320731 295 cc Master Box Quantity: 6

18KP16 15 cm Master Box Quantity: 6 18KP22 22 cm Master Box Quantity: 6 18KP27 28 cm Master Box Quantity: 6 18KP30 30 cm Master Box Quantity: 6