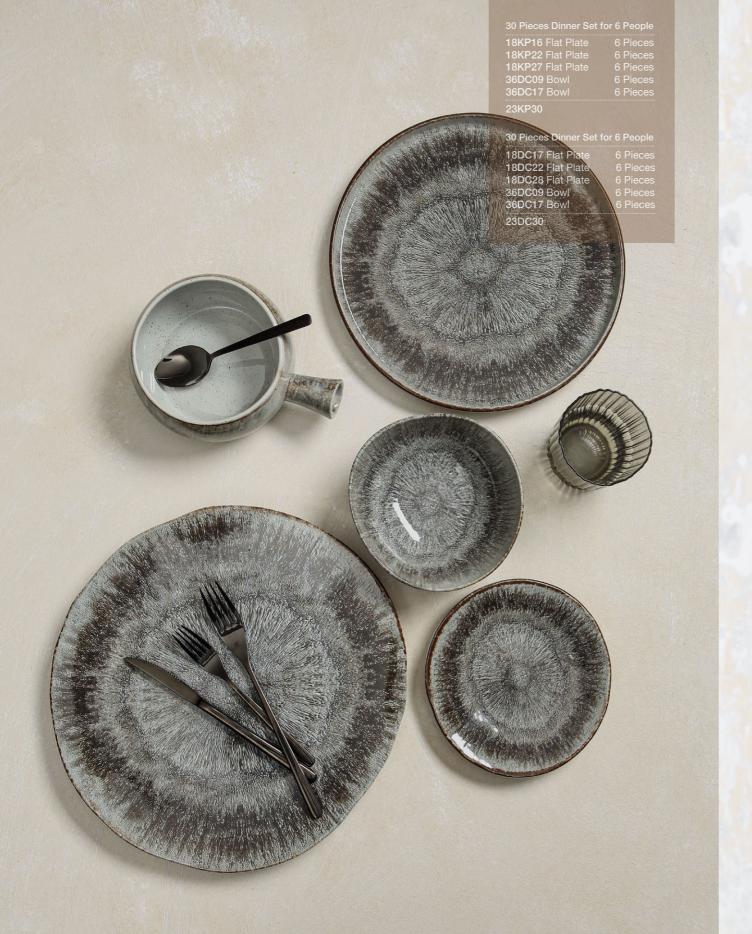

Bowl Bowl Bowl Bowl Bowl Bowl Mug
36DC14 15 cm Master Box Quantity: 6 36B614 14 cm Master Box Quantity: 6 320731 295 cc Master Box Quantity: 6

Flat Plate 18KP16 15 cm Master Box Quantity: 6 18KP22 22 cm Master Box Quantity: 6 18KP27 28 cm Master Box Quantity: 6 18KP30 30 cm Master Box Quantity: 6

Flat Plate 18DC17 17 cm Master Box Quantity: 6 18DC22 23 cm Master Box Quantity: 6 18DC28 29 cm Master Box Quantity: 6 18DC31 30 cm Master Box Quantity: 6

Flat Plate 18KP16 15 cm Master Box Quantity: 6 18KP22 22 cm Master Box Quantity: 6 18KP27 28 cm Master Box Quantity: 6 18KP30 30 cm Master Box Quantity: 6

Bowl Bowl Bowl Bowl Mug
36DC14 15 cm Master Box Quantity: 6 36DC09 10 cm Master Box Quantity: 6 368614 14 cm Master Box Quantity: 6 320731 295 cc Master Box Quantity: 6

18KP16 15 cm Master Box Quantity: 6 18KP22 22 cm Master Box Quantity: 6 18KP27 28 cm Master Box Quantity: 6 18KP30 30 cm Master Box Quantity: 6