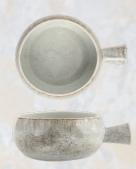

Bowl Bowl Bowl Bowl Bowl Bowl Mug
36DC14 15 cm Master Box Quantity: 6 36B614 14 cm Master Box Quantity: 6 320731 295 cc Master Box Quantity: 6

Flat Plate 18KP16 15 cm Master Box Quantity: 6 18KP22 22 cm Master Box Quantity: 6 18KP27 28 cm Master Box Quantity: 6 18KP30 30 cm Master Box Quantity: 6

Deep Bowl 17DC23 23 cm Master Box Quantity: 6

Oval Plate 11DC28 15x28 cm Master Box Quantity: 2 11DC37 22x37 cm Master Box Quantity: 2

36DC17 18 cm Master Box Quantity: 6

Bowl Bowl Bowl Bowl Bowl Mug
36DC14 15 cm Master Box Quantity: 6 36B614 14 cm Master Box Quantity: 6 320731 295 cc Master Box Quantity: 6

Bowl Bowl Bowl Bowl Bowl Mug
36DC14 15 cm Master Box Quantity: 6 36B614 14 cm Master Box Quantity: 6 320731 295 cc Master Box Quantity: 6